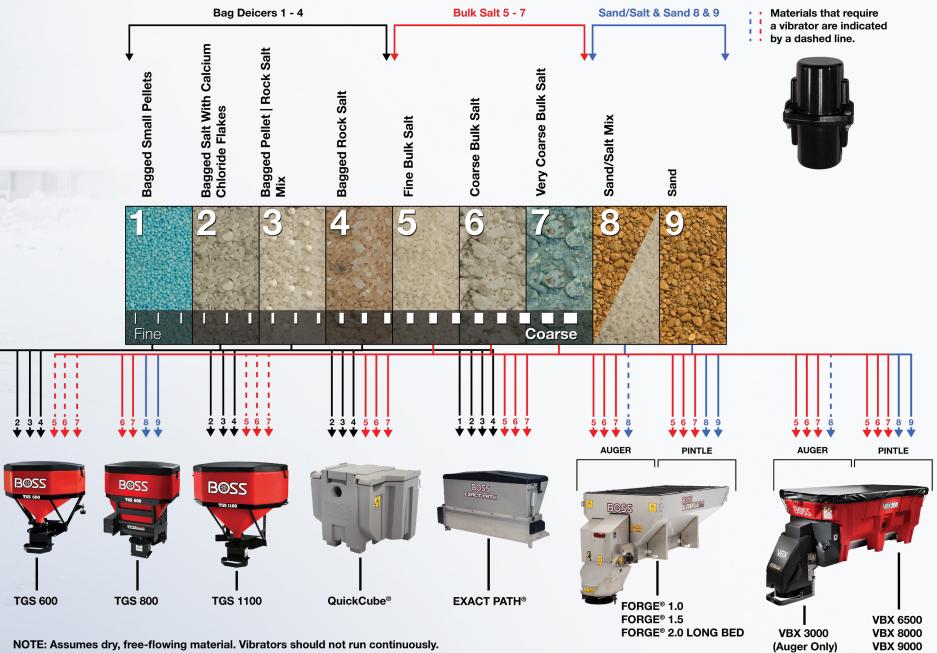

## AVAILABLE ATTACHMENT METHODS

- Category 1, 3-point Hitch
- Toro® Groundsmaster® Mount Kit
- UTV Bed Mount Kit
- Height-Adjustable
  2" Slide-In Receiver

The selection of proper deicing materials can be complex and varies by personal preference, experience and environmental concerns. All factors should be considered before making your selection.