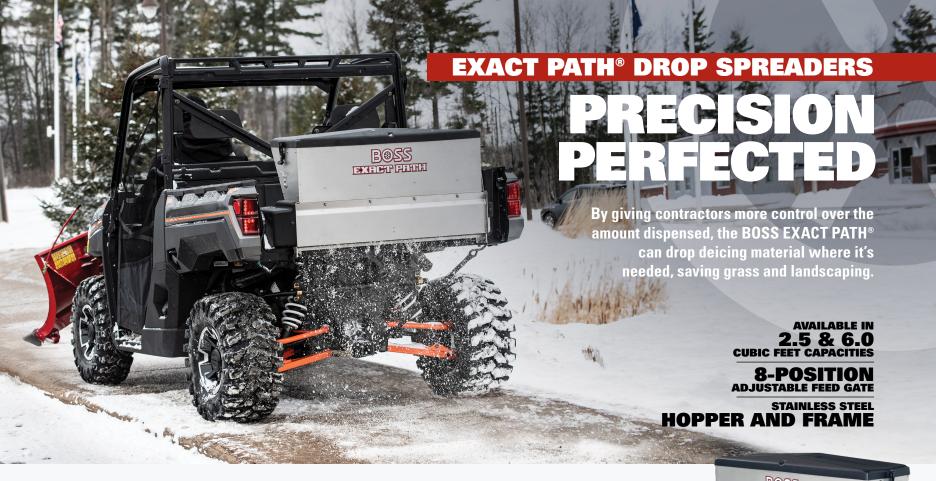

2022-23 Ice Control Equipment Spreaders | EXACT PATH® Drop Spreaders

## STANDARD FEATURES

**8-Position Adjustable Feed Gate** allows you to adjust the material dispense rate.

**Stainless Steel Hopper and Frame Construction** are made to outlast the elements.

**Solid Poly Hopper Cover With Flexible Draw Latch** protects against weather and is made to last.

**Stainless Steel Top Screen With Bag Splitter** easily opens bags and filters deicing material.

**Enclosed 12-Volt Electric High-Torque Motor** is weather- and dust-resistant to ensure performance, durability and reliability.

**Variable Speed Control** comes standard on all EXACT PATH® spreaders.

Adjustable Feed Gate Lever

EXACT PATH® 2.5

## AVAILABLE ATTACHMENT METHODS

- Category 1, 3-point Hitch
- Toro® Groundsmaster® Mount Kit
- UTV Bed Mount Kit
- Height-Adjustable
  2" Slide-In Receiver

The selection of proper deicing materials can be complex and varies by personal preference, experience and environmental concerns. All factors should be considered before making your selection.