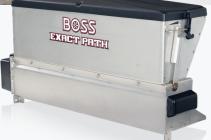

## **MODELS**

**STAINLESS** 2.5, 6.0

**Variable Speed Control** comes standard on all EXACT PATH® spreaders.

Adjustable Feed Gate Lever

EXACT PATH® 2.5