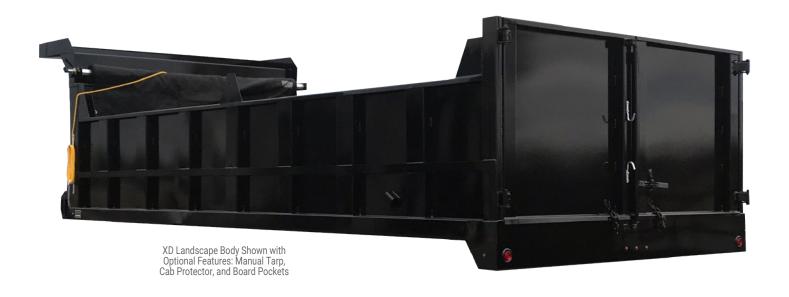

## SOUTH JERSEY TRUCK BODIES XD LANDSCAPE BODIES

## STANDARD FEATURES

- Any Length Up To 18' Available
- Heavy Duty Bodies Are Constructed Of 10 Gauge Steel
   \*Heavier Gauge Steel Upgrades Available
- 30" Standard Sides \*Custom Heights Available
- 3" Formed Crossmembers 12" On Center \*Upgrades Available
- 7" X 9.8# Structural C-Channel Long Sills \* Upgrades Available
- · Sides & Bulkheads Are Fully Welded

- 2" Tie Back Bars Standard On All Landscape Bodies
- 42" Barn Doors With Dual Cam Lock System And Door Tie Back \*Tailgates Are Available
- 4" X 2" X 3/16" Full Length Rear Door Corner Posts Integrated Into Platform And Fully Welded
- PPG Performance Paint
- DOT Approved FMVSS108 Marker LED Light Kits