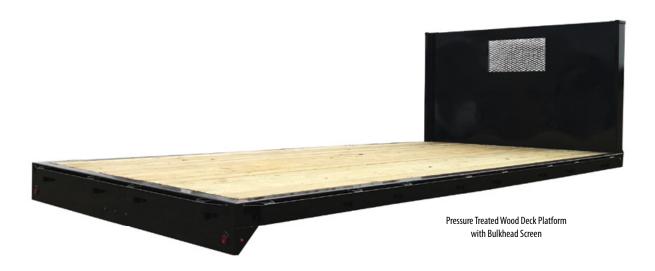

## PLATFORM/FLATBED BODIES

## STANDARD FEATURES

- Any Length Up to 26' Available
- Dump Body or Fixed Mount
- Standard Bodies are Constructed of 12 Gauge Steel
  \*Heavier Gauge Steel Upgrades Available
- Smooth Steel, Diamond Plate, Pressure Treated or Apitong
- 3" Formed Cross Members 12" On Center \*Upgrades Available
- 7" x 9.8# Structural C-Channel Long Sills (Dump Bodies)
  \*Upgrades Available
- 4" x 5.4# Structural C-Channel Long Sill (Fixed Mount Bodies)
  \*Upgrades Available
- Stake Pockets with 3/8" x 2" Rub Rail Standard
- Bulkhead to Match Cab Heights
- XD Option Available Structural C-Channel Perimeters, Cross Member, and Upgraded Long Sills
- PPG Performance Paint
- DOT Approved FMVSS108 Marker LED Light Kits