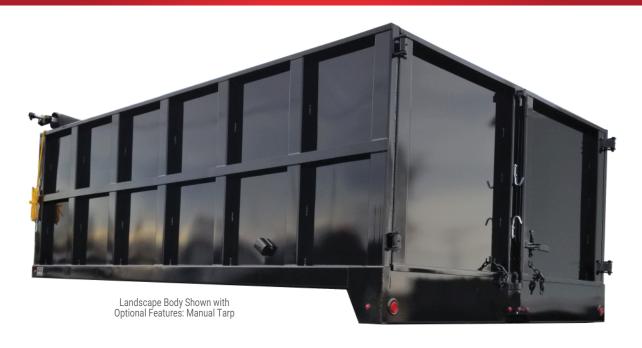

## SOUTH JERSEY TRUCK BODIES LANDSCAPE BODIES

## STANDARD FEATURES

- . Any Length Up To 26' Available
- Standard Bodies Are Constructed Of 12 Gauge Steel
   \*Heavier Gauge Steel Upgrades Available
- 42" Standard Sides \*Custom Heights Available
- 3" Formed Crossmembers 12" On Center \*Upgrades Available
- 7" X 9.8# Structural C-Channel Long Sills \* Upgrades Available
- · Sides & Bulkheads Are Fully Welded Not Bolted On!

- 2" Tie Back Bars Standard On All Landscape Bodies
- 42" Barn Doors With Dual Cam Lock System And Door Tie Back \*Tailgate Combinations Available
- 4" X 2" X 3/16" Full Length Rear Door Corner Posts Integrated Into Platform And Fully Welded
- PPG Performance Paint
- DOT Approved FMVSS108 Marker LED Light Kits