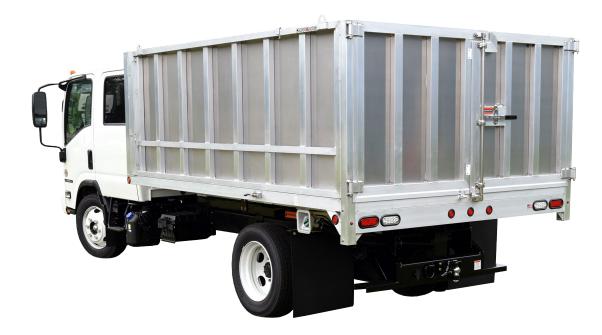

# LANDSCAPE BODIES

# **Smooth Side Landscape**

## **Built to Perfection**

DuraMag<sup>®</sup> Landscape Bodies are ALL Aluminum box tube construction. The standard 42" headboard has a 16" x 30" expanded metal window. Heavy duty 2" x 6" long sills and 2" x 3" cross members - all 12" on center. The Duramag<sup>®</sup> Landscape Bodies are all built with proprietary aluminum flooring that's far stronger than typical steel floors.

## **STANDARD FEATURES**

- All Aluminum 6000 Series Box Tube Construction
- Heavy Duty Long Sills & Light Bar -2" x 6" x .250"
- Cross Members at 12" OC -2" x 3" x 1/8"
- Premium B-Tube Perimeter 6000 series

- Proprietary Extruded Aluminum Flooring
- Heavy Duty Rear Corner Posts 3" x 3" 6000 Series Aluminum
- Barn Doors with Polished Stainless Steel Locking Bar
- Flat Bar Tie Rail 2" x 1/4"
- Removable Spreader Bar

- LED Lights Fully Pre-wired Inside Box Tube
- Aluminum Sheet Headboard (.125") with Expanded Metal Window
- Aluminum Sheet Sides .125" 5000 series

DISTRIBUTED BY: