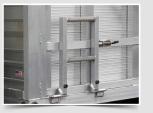

#### **Removable Sides**

Turn your Landscape body into a flat bed. Great for plowing snow (visibility and sander in the back) or jobs where side loading is required.

**The changeover is easy:** DuraMag's removable sides and rear are secured with stainless steel bolts. The tie rail is relocated to under body.

#### The Removable Sides option is an Ideal Work Truck Solution for four season use.