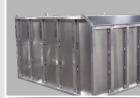

#### **Removable Sides**

Turn your Landscape body into a flat bed. Great for plowing snow (visibility and sander in the back) or jobs where side loading is required.

**The changeover is easy:** DuraMag's removable sides and rear are secured with stainless steel bolts. The tie rail is relocated to under body.

#### The Removable Sides option is an Ideal Work Truck Solution for four season use.