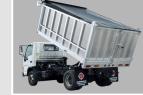

# LANDSCAPE BODIES

# **Smooth Side Landscape**

## **Built to Perfection**

DuraMag<sup>®</sup> Landscape Bodies are ALL Aluminum box tube construction. The standard 42" headboard has a 16" x 30" expanded metal window. Heavy duty 2" x 6" long sills and 2" x 3" cross members - all 12" on center. The Duramag<sup>®</sup> Landscape Bodies are all built with proprietary aluminum flooring that's far stronger than typical steel floors.