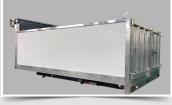

## **Built to Perfection**

DuraMag<sup>®</sup> Landscape Bodies are ALL Aluminum box tube construction. The standard 42" headboard has a 16" x 30" expanded metal window. Heavy duty 2" x 6" long sills and 2" x 3" cross members - all 12" on center. The Duramag<sup>®</sup> Landscape Bodies are all built with proprietary aluminum flooring that's far stronger than typical steel floors.

**In short:** Highly-engineered and overbuilt so your only limitation is the truck's GVW, not the body.