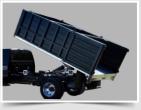

#### **Removable Sides**

Turn your Landscape body into a flat bed. Great for plowing snow (visibility and sander in the back) or jobs where side loading is required.

**The changeover is easy:** DuraMag's removable sides and rear are secured with stainless steel bolts. The tie rail is relocated to under body.

#### The Removable Sides option is an Ideal Work Truck Solution for four season use.