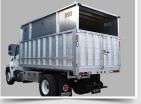

# LANDSCAPE BODIES

# **Smooth Side Landscape**

## **Built to Perfection**

DuraMag<sup>®</sup> Landscape Bodies are ALL Aluminum box tube construction. The standard 42" headboard has a 16" x 30" expanded metal window. Heavy duty 2" x 6" long sills and 2" x 3" cross members - all 12" on center. The Duramag<sup>®</sup> Landscape Bodies are all built with proprietary aluminum flooring that's far stronger than typical steel floors.