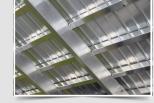

## **Built to Perfection**

DuraMag<sup>®</sup> Landscape Bodies are ALL Aluminum box tube construction. The standard 42" headboard has a 16" x 30" expanded metal window. Heavy duty 2" x 6" long sills and 2" x 3" cross members - all 12" on center. The Duramag<sup>®</sup> Landscape Bodies are all built with proprietary aluminum flooring that's far stronger than typical steel floors.

- Proprietary Extruded Aluminum Flooring
- Heavy Duty Rear Corner Posts 3" x 3" 6000 Series Aluminum
- Barn Doors with Polished Stainless Steel Locking Bar
- Flat Bar Tie Rail 2" x 1/4"
- Removable Spreader Bar