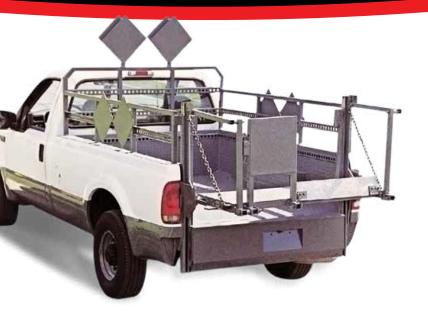

Pick-up truck application bottled gas gate. Direct-lift chain style liftgate for maximum load stability.

#### STANDARD PTBG SERIES ADVANTAGES INCLUDE:

- Fence collapses with the platform using standard quick release pins to allow direct access to the cargo area
- Lightweight low incline aluminum ramp for easier loading and unloading of cylinders
- Load safety device stops platform from dropping in case of lift chain failure
- Fully enclosed power unit
- Charge line circuit protection
- Weather sealed electric controls are easier and safer than mechanical controls
- Pressure compensated flow control valve controls platform descent regardless of load weight
- Powder coat finish on key liftgate components produces a high-quality finish that is exceptionally resistant to corrosion and abrasion