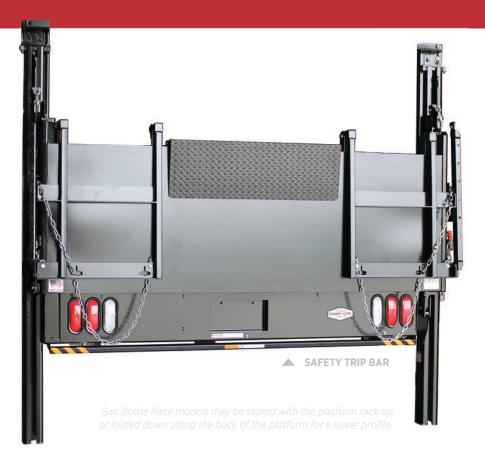

### **PLATFORM DROP-DOWN**

allows liftgate platform to be lowered in the folded position for easy dock or forklift loading

#### **STANDARD FEATURES**

| Platform Drop Down  |  |
|---------------------|--|
| Self-Close System   |  |
| Steel Rollers       |  |
| Safety Trip Bar     |  |
| Low-Profile Control |  |
| Recessed Lights     |  |
|                     |  |