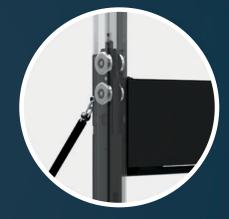

### **SELF-CLOSE ARM**

opens and closes the liftgate platform automatically

### **STEEL ROLLERS**

guide the railgate sliders in a smooth and consistent manner within the outrail

The original TOMMY GATE hydraulic lift