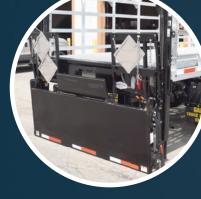

Gas Bottle Rack Platforms are designed especially for gas/propane cylinder handlers and incorporate the Bi-Fold Railgate drop-down function allowing work vehicles to load and unload in any manner at any location.