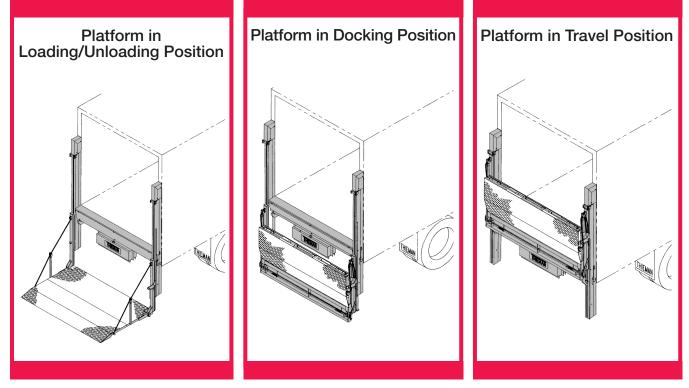

Designed for handling heavy palletized or bulky loads, the THIEMAN VL series is available with platform sizes up to 90" wide x 72" deep.

The THIEMAN VL platform lowers below bed height for dock loading and easy access to the cargo door.