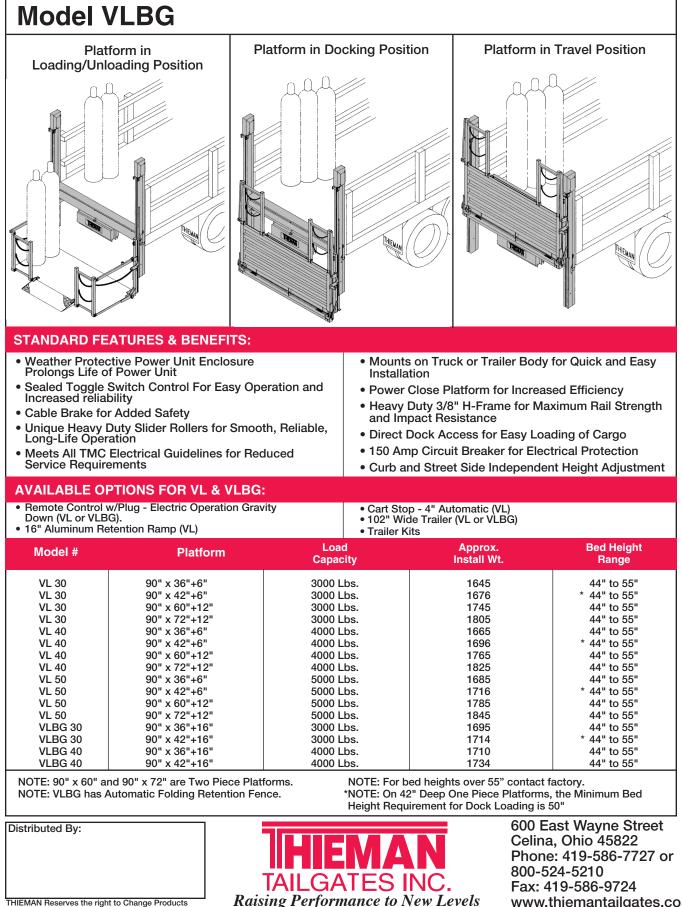

## **FEATURING:**

- Meets TMC Electrical Guidelines
- Pre-Assembled Pump and Cylinder
- Power Unit Enclosure
- 90" x 36" to 90" x 72" Platforms
- 3,000 to 5,000 lb. Capacities
- Direct Docking
- Power Close Platform
- Cable Brake
- Roller Sliders

Designed for handling heavy palletized or bulky loads, the THIEMAN VL series is available with platform sizes up to 90" wide x 72" deep.

The THIEMAN VL platform lowers below bed height for dock loading and easy access to the cargo door.

Designed for strength and durability, the VL is built with the strongest "H" frame in the industry. With the heavy duty frame, high quality roller bearings and a cycle tested, premium lift cable, the THIEMAN VL is the leader of its class.

## Features, Benefits and Specifications

THIEMAN Reserves the right to Change Products Specifications at any time Without Prior Notice. Printed in U.S.A. Rev. 5/10 • 2M • MP70078

www.thiemantailgates.com info@thiemantailgates.com