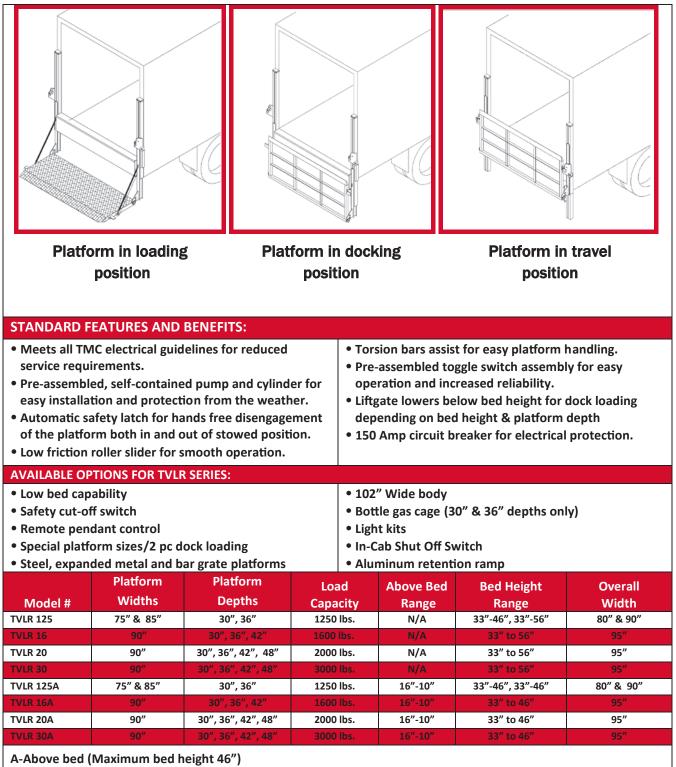

### **Steel Frame and Platform**

\*For special bed heights and platform sizes, contact the factory.

Application: Van Bodies, Stake Bodies, and Trailers

All Steel platforms have 5" ramps