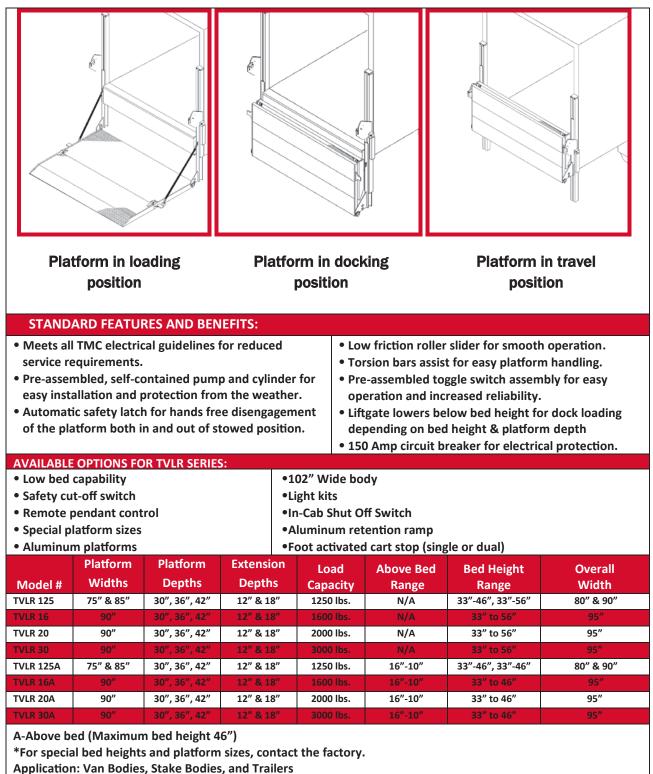

## **Steel Frame Aluminum Platform**

| Platform in loading                                                                                                                                                                                                                                                                                                                  |                                |                                                          | Platform in docking                                                     |                                                                                                                                                                                                                                                                                                                                     | P                           | Platform in travel                           |                               |  |
|--------------------------------------------------------------------------------------------------------------------------------------------------------------------------------------------------------------------------------------------------------------------------------------------------------------------------------------|--------------------------------|----------------------------------------------------------|-------------------------------------------------------------------------|-------------------------------------------------------------------------------------------------------------------------------------------------------------------------------------------------------------------------------------------------------------------------------------------------------------------------------------|-----------------------------|----------------------------------------------|-------------------------------|--|
| position                                                                                                                                                                                                                                                                                                                             |                                |                                                          | position                                                                |                                                                                                                                                                                                                                                                                                                                     |                             | position                                     |                               |  |
|                                                                                                                                                                                                                                                                                                                                      |                                |                                                          |                                                                         |                                                                                                                                                                                                                                                                                                                                     |                             |                                              |                               |  |
| STANDARD F                                                                                                                                                                                                                                                                                                                           | EATUR <mark>ES A</mark> NI     | D BENEFI                                                 | ГS:                                                                     |                                                                                                                                                                                                                                                                                                                                     |                             |                                              |                               |  |
| <ul> <li>requirements.</li> <li>Pre-assembled, self-contained pump and cylinder for<br/>easy installation and protection from the weather.</li> <li>Automatic safety latch for hands free disengagement of<br/>the platform both in and out of stowed position.</li> <li>Low friction roller slider for smooth operation.</li> </ul> |                                |                                                          |                                                                         | <ul> <li>Torsion bars assist for easy platform handling.</li> <li>Pre-assembled toggle switch assembly for easy operation and increased reliability.</li> <li>Liftgate lowers below bed height for dock loading depending on bed height &amp; platform depth</li> <li>150 Amp circuit breaker for electrical protection.</li> </ul> |                             |                                              |                               |  |
| AVAILABLE OP                                                                                                                                                                                                                                                                                                                         | TIONS FOR TVI                  | LR-AL SER                                                | IES:                                                                    | T                                                                                                                                                                                                                                                                                                                                   |                             |                                              |                               |  |
| <ul> <li>Low bed capability</li> <li>Safety cut-off switch</li> <li>Remote pendant control</li> <li>Special platform sizes/2 pc dock loading</li> <li>102" Wide body</li> </ul>                                                                                                                                                      |                                |                                                          |                                                                         | <ul> <li>Bottle gas cage (30" &amp; 36" depths only)</li> <li>Light kits</li> <li>In-Cab Shut Off Switch</li> <li>Aluminum retention ramp</li> <li>Foot activated cart stop (single or dual)</li> </ul>                                                                                                                             |                             |                                              |                               |  |
|                                                                                                                                                                                                                                                                                                                                      | Platform                       |                                                          | Platform                                                                | Load                                                                                                                                                                                                                                                                                                                                | Above Bed                   | Bed Height                                   | Overall                       |  |
| Model #                                                                                                                                                                                                                                                                                                                              | Widths                         |                                                          | Depths                                                                  | Capacity                                                                                                                                                                                                                                                                                                                            | Range                       | Range                                        | Width                         |  |
|                                                                                                                                                                                                                                                                                                                                      | 75" & 85"                      |                                                          | 12", 48", 54", 60"                                                      | 1250 lbs.                                                                                                                                                                                                                                                                                                                           | N/A                         | 33"-46", 33"-56"                             | 80" & 90"                     |  |
| TVLR 125AL                                                                                                                                                                                                                                                                                                                           |                                | 30", 36", 4                                              | 12", 48", 54", 60" 66", 72"                                             | 1600 lbs.                                                                                                                                                                                                                                                                                                                           | N/A                         | 33" to 56"                                   | 95″                           |  |
| TVLR 16AL                                                                                                                                                                                                                                                                                                                            | 90"                            |                                                          |                                                                         | 1 2000 lbs                                                                                                                                                                                                                                                                                                                          | N/A                         | 33" to 56"                                   | 95″                           |  |
| TVLR 16AL<br>TVLR 20AL                                                                                                                                                                                                                                                                                                               | 90"                            |                                                          | 12", 48", 54", 60" 66", 72"                                             | 2000 lbs.                                                                                                                                                                                                                                                                                                                           |                             |                                              |                               |  |
| TVLR 16AL<br>TVLR 20AL<br>TVLR 30AL                                                                                                                                                                                                                                                                                                  | 90"<br>90"                     | 42", 48", 5                                              | 64", 60", 66", 72"                                                      | 3000 lbs.                                                                                                                                                                                                                                                                                                                           | N/A "                       | 33" to 56"                                   | 95″                           |  |
| TVLR 16AL<br>TVLR 20AL<br>TVLR 30AL<br>TVLR 125A-AL                                                                                                                                                                                                                                                                                  | 90"<br>90"<br>75" & 85"        | 42", 48", 5<br>30", 36", 4                               | 64", 60", 66", 72"<br>12", 48", 54", 60"                                | 3000 lbs.<br>1250 lbs.                                                                                                                                                                                                                                                                                                              | N/A "<br>16"-10"            | 33" to 56"<br>33"-46", 33"-46"               | <mark>95"</mark><br>80" & 90" |  |
| TVLR 16AL<br>TVLR 20AL<br>TVLR 30AL<br>TVLR 125A-AL<br>TVLR 16A-AL                                                                                                                                                                                                                                                                   | 90"<br>90"<br>75" & 85"<br>90" | 42", 48", 5<br>30", 36", 4<br>30", 36", 4                | 64", 60", 66", 72"<br>12", 48", 54", 60"<br>12", 48", 54", 60" 66", 72" | 3000 lbs.           1250 lbs.           1600 lbs.                                                                                                                                                                                                                                                                                   | N/A "<br>16"-10"<br>16"-10" | 33" to 56"<br>33"-46", 33"-46"<br>33" to 46" | 95"<br>80" & 90"<br>95"       |  |
| TVLR 16AL<br>TVLR 20AL<br>TVLR 30AL<br>TVLR 125A-AL                                                                                                                                                                                                                                                                                  | 90"<br>90"<br>75" & 85"        | 42", 48", 5<br>30", 36", 4<br>30", 36", 4<br>30", 36", 4 | 64", 60", 66", 72"<br>12", 48", 54", 60"                                | 3000 lbs.<br>1250 lbs.                                                                                                                                                                                                                                                                                                              | N/A "<br>16"-10"            | 33" to 56"<br>33"-46", 33"-46"               | <mark>95"</mark><br>80" & 90" |  |

A-Above bed (iviaximum bed neight 46")

\*For special bed heights and platform sizes, contact the factory.

Application: Van Bodies, Stake Bodies, and Trailer

All Aluminum platforms have 6" ramps