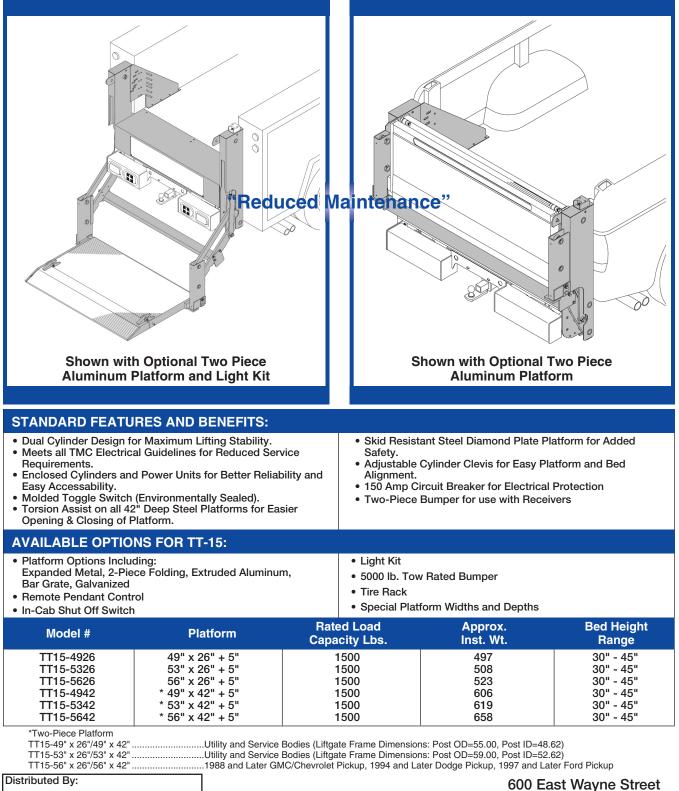

## FEATURING:

- Reduced Maintenance
- New Streamline Design
- Meets TMC Electrical Guidelines
- Direct Dual Cylinder Lift, No Chains or Cables, Wide Opening to Truck Bed
- Heavy-Duty Steel Diamond Plate
  Platform
- Fully Enclosed Power Unit & Cylinders
- Fast & Easy Installation
- Two Piece Bumper (for use with frame attached receivers)

The THIEMAN TT Series is completely assembled into one compact unit - ready to run. Simply bolt and/or weld it to the truck and connect the battery cable. Installation is fast and easy. And years from now, it will be just as simple to remount the TT-15 model on a new truck. The lifting mechanism is completely enclosed for a neat appearance and protection from the elements. A two piece bumper, for use with frame attached receivers, is standard on the TT15. The THIEMAN TT's overall design makes it the toughest liftgate available in its class.

## **Features, Benefits and Specifications**

THIEMAN Reserves the right to Change Products Specifications at any time Without Prior Notice. Printed in U.S.A. Rev. 10/10 • 4M • MP71352