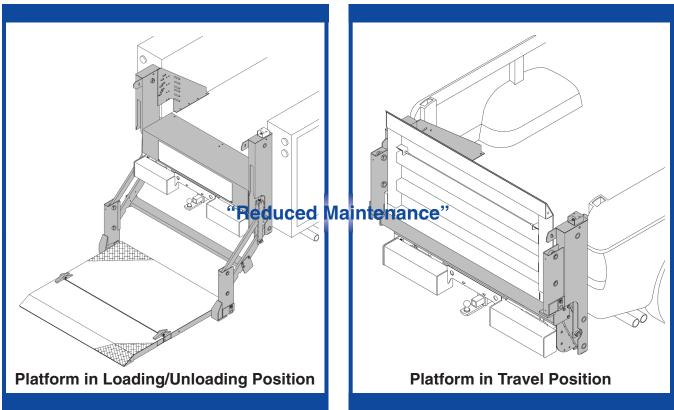

## FEATURING:

- Reduced Maintenance
- New Streamline Design
- Meets TMC Electrical Guidelines
- Direct Dual Cylinder Lift, No Chains or Cables, Wide Opening to Truck Bed
- Heavy-Duty Steel Diamond Plate
  Platform
- Fully Enclosed Power Unit & Cylinders
- Fast & Easy Installation
- Two Piece Bumper (for use with frame attached receivers)

The THIEMAN TT Series is completely assembled into one compact unit - ready to run. Simply bolt and/or weld it to the truck and connect the battery cable. Installation is fast and easy. And years from now, it will be just as simple to remount the TT-15 model on a new truck. The lifting mechanism is completely enclosed for a neat appearance and protection from the elements. A two piece bumper, for use with frame attached receivers, is standard on the TT15. The THIEMAN TT's overall design makes it the toughest liftgate available in its class.