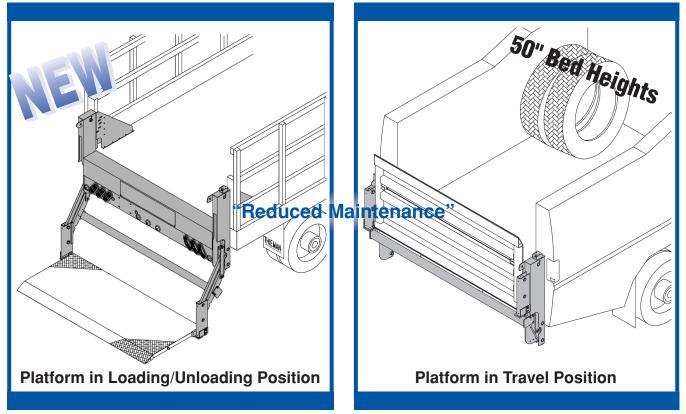

## **FEATURING:**

- 50" Bed to Ground Travel
- Reduced Maintenance
- New Streamline Design
- Meets TMC Electrical Guidelines
- Direct Dual Cylinder Lift, No Chains or Cables
- 1,600 lb. & 2,000 lb. Capacity
- Heavy-Duty Steel Diamond Plate
  Platform
- Fully Enclosed Power Unit & Cylinders
- Fast & Easy Installation

The THIEMAN TT-16/20 is completely assembled into one compact unit - ready to run. Simply bolt and/or weld it to the truck bed and connect the battery cable. Installation is fast and easy. Plus, years from now the TT-16/20 will be just as simple to remount onto a new truck. The lifting mechanism is completely enclosed for a neat appearance and protection from the elements. The large platform makes awkward material a breeze to load and unload. The TT-16/20 overall design makes it the toughest liftgate available in its class.