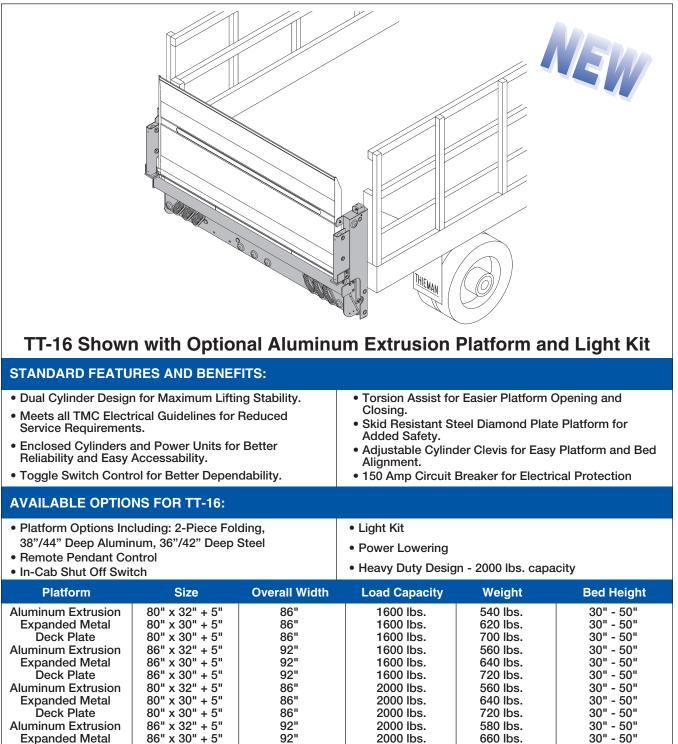

## **FEATURING:**

- 50" Bed to Ground Travel
- Reduced Maintenance
- New Streamline Design
- Meets TMC Electrical Guidelines
- Direct Dual Cylinder Lift, No Chains or Cables
- 1,600 lb. & 2,000 lb. Capacity
- Heavy-Duty Steel Diamond Plate
  Platform
- Fully Enclosed Power Unit & Cylinders
- Fast & Easy Installation

The THIEMAN TT-16/20 is completely assembled into one compact unit - ready to run. Simply bolt and/or weld it to the truck bed and connect the battery cable. Installation is fast and easy. Plus, years from now the TT-16/20 will be just as simple to remount onto a new truck. The lifting mechanism is completely enclosed for a neat appearance and protection from the elements. The large platform makes awkward material a breeze to load and unload. The TT-16/20 overall design makes it the toughest liftgate available in its class.

## **Features, Benefits and Specifications**

THIEMAN Reserves the right to Change Products Specifications at any time Without Prior Notice. Printed in U.S.A. Rev. 2/08 • 2M • MP64269

Deck Plate

Distributed By:

86" x 30" + 5"

TAILGATES INC. Raising Performance to New Levels

ΕΜΔΝ

2000 lbs.

740 lbs.

92"

Application: Van Bodies, Flat Beds, Tire Service Bodies and Wide Service Bodies

600 East Wayne Street Celina, Ohio 45822 Phone: (419) 586-7727 or 800-524-5210 Fax: (419) 586-9724 www.thiemantailgates.com info@thiemantailgates.com

30" - 50"