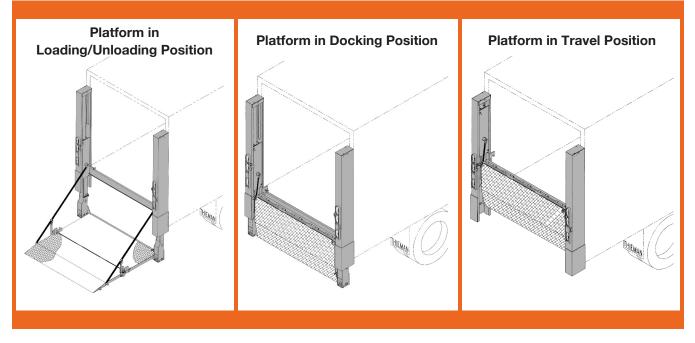

Designed for palletized, cart, and large cargo handling, the THIEMAN TDR Series has the benefits you need in a fullyhydraulic railgate.

With maintenance being the major concern with today's fleets, the TDR offers you maximum performance and reliability with minimal maintenance.

## **Features, Benefits and Specifications**

NOTE: Minimum bed height requirements for dock loading: 40" for 62" depth platforms, 45" for 74" and 86" depth platforms. All platforms listed above are two-piece folding. NOTE: Lower bed heights are possible depending on allowable ground clearance.