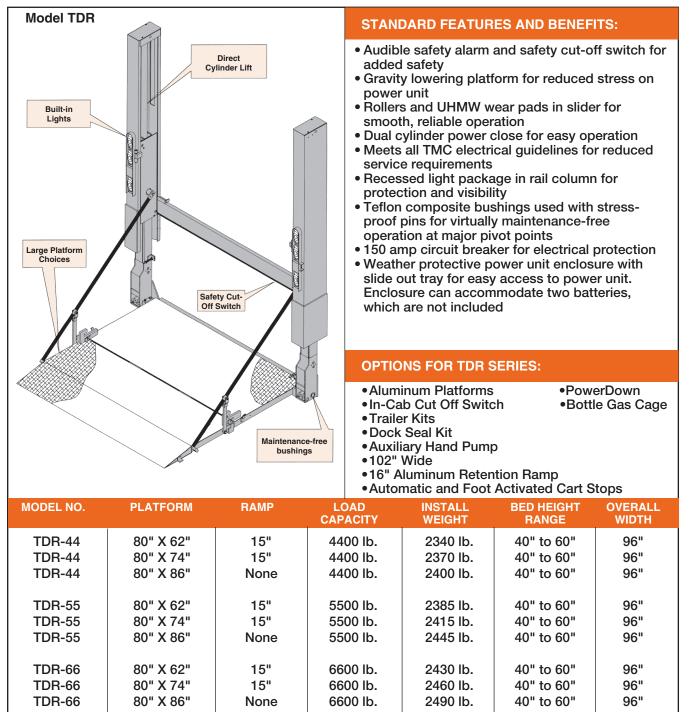

## MODEL TDR

## FEATURING:

- Meets TMC Electrical Guidelines
- Direct Cylinder Lift
- Maintenance-Free Bushings
- Built-In Lights
- Audible Safety Alarm
- Safety Cut-Off Switch
- Power Unit Enclosure
- 4400 to 6600 lb. Capacities
- Dual Closing Cylinders

## **Features, Benefits and Specifications**

NOTE: Minimum bed height requirements for dock loading: 40" for 62" depth platforms, 45" for 74" and 86" depth platforms. All platforms listed above are two-piece folding. NOTE: Lower bed heights are possible depending on allowable ground clearance.