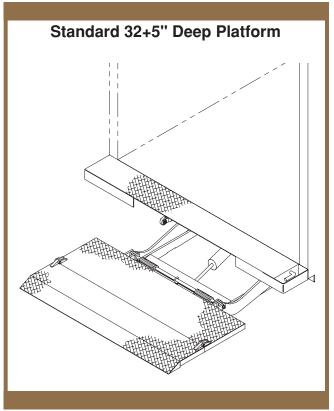

## **Features, Benefits and Specifications**

|                                                                                                                                                                  | Factory Installed<br>Power Unit and<br>Cylinder                                                                                                                                                                                                                                                          |       | Redu<br>Mainte<br>Pivot I                                     | nance<br>Points "Th | nieman Exclus<br>ljustable Cylin<br>Shaft<br>Folding<br>Torsi<br>Spri | Assist                   |
|------------------------------------------------------------------------------------------------------------------------------------------------------------------|----------------------------------------------------------------------------------------------------------------------------------------------------------------------------------------------------------------------------------------------------------------------------------------------------------|-------|---------------------------------------------------------------|---------------------|-----------------------------------------------------------------------|--------------------------|
| STANDARD FI                                                                                                                                                      | EATURES AND BENEFITS:                                                                                                                                                                                                                                                                                    |       |                                                               |                     |                                                                       |                          |
| <ul> <li>Pre-Assembled<br/>Installation.</li> <li>Reduced Maint<br/>Pivot Points.</li> <li>Molded Toggle<br/>Environmentally</li> <li>150 Amp Circuit</li> </ul> | <ul> <li>Torsion Spring for Easy Platform Handling.</li> <li>Heavy-Duty Reinforced Spacer with Automatic Latch.</li> <li>Standard Snubber Kit to Prevent Wear of Liftgate While<br/>in Traveling Position.</li> <li>Meets All TMC Electrical Guidelines for Reduced Service<br/>Requirements.</li> </ul> |       |                                                               |                     |                                                                       |                          |
| AVAILABLE O                                                                                                                                                      | PTIONS FOR MLB SERIES:                                                                                                                                                                                                                                                                                   | ľ     |                                                               |                     |                                                                       |                          |
| <ul> <li>In-Cab Shut Off Switch</li> <li>Heavy-Duty I-Beam Dock Bumpers</li> <li>Light Kits</li> </ul>                                                           |                                                                                                                                                                                                                                                                                                          |       | <ul> <li>Power Down</li> <li>Power Unit Enclosures</li> </ul> |                     |                                                                       |                          |
| Model #                                                                                                                                                          | Platform                                                                                                                                                                                                                                                                                                 |       | oad                                                           |                     | pprox.<br>stall Wt.                                                   | Bed Height<br>Range      |
| MUCCET #<br>MLB-16ET AL                                                                                                                                          | 72" or 84" x 27" + 6"                                                                                                                                                                                                                                                                                    | 1     | pacity<br>00 lbs.                                             |                     | or 720 lbs.                                                           | 34" to 40"               |
| MLB-20ET AL                                                                                                                                                      | 72" or 84" x 27" + 6"                                                                                                                                                                                                                                                                                    | 200   | 00 lbs.                                                       |                     | or 720 lbs.                                                           | 34" to 40"               |
| MLB-25ET AL                                                                                                                                                      | 72" or 84" x 27" + 6"                                                                                                                                                                                                                                                                                    |       | 0 lbs.                                                        |                     | or 835 lbs.                                                           | 34" to 40"               |
| MLB-16ET                                                                                                                                                         | 72" or 84" x 32" + 5"                                                                                                                                                                                                                                                                                    |       | 0 lbs.                                                        |                     | or 815 lbs.                                                           | 34" to 40"               |
| MLB-20ET<br>MLB-25ET                                                                                                                                             | 72" or 84" x 32" + 5"<br>72" or 84" x 32" + 5"                                                                                                                                                                                                                                                           |       | 00 lbs.<br>00 lbs.                                            |                     | or 815 lbs.<br>or 930 lbs.                                            | 34" to 40"<br>34" to 40" |
| MLB-30ET                                                                                                                                                         | 72" or 84" x 32" + 5"                                                                                                                                                                                                                                                                                    |       | 0 lbs.                                                        |                     | or 930 lbs.                                                           | 34" to 40"               |
| MLB-16ET AL                                                                                                                                                      | 72" or 84" x 37" Wedge                                                                                                                                                                                                                                                                                   |       | 0 lbs.                                                        |                     | or 703 lbs.                                                           | 34" to 40"               |
| MLB-20ET AL                                                                                                                                                      | 72" or 84" x 37" Wedge                                                                                                                                                                                                                                                                                   |       | 00 lbs.                                                       |                     | or 703 lbs.                                                           | 34" to 40"               |
| MLB-16ET                                                                                                                                                         | 72" or 84" x 38" Wedge                                                                                                                                                                                                                                                                                   |       | 0 lbs.                                                        |                     | or 818 lbs.                                                           | 34" to 40"               |
|                                                                                                                                                                  | 72" or 84" x 38" Wedge<br>n Bodies, Stake Bodies, and Fla<br>h Toggle Switch Control/Gravity                                                                                                                                                                                                             | tbeds | 00 lbs.                                                       | 800 0               | or 818 lbs.                                                           | 34" to 40"               |
| AL - Aluminum                                                                                                                                                    |                                                                                                                                                                                                                                                                                                          | 5000  |                                                               |                     | 600 Ea                                                                | st Wayne Street          |