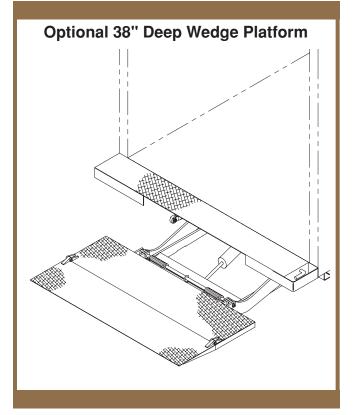

## **Features, Benefits and Specifications**

|                                                                                                                                                                  | Factory Installed<br>Power Unit and<br>Cylinder                                                                                                                                                                                                                                                          |       | Redu<br>Mainte<br>Pivot I                                     | nance<br>Points "Th | nieman Exclus<br>ljustable Cylin<br>Shaft<br>Folding<br>Torsi<br>Spri | Assist                   |
|------------------------------------------------------------------------------------------------------------------------------------------------------------------|----------------------------------------------------------------------------------------------------------------------------------------------------------------------------------------------------------------------------------------------------------------------------------------------------------|-------|---------------------------------------------------------------|---------------------|-----------------------------------------------------------------------|--------------------------|
| STANDARD FI                                                                                                                                                      | EATURES AND BENEFITS:                                                                                                                                                                                                                                                                                    |       |                                                               |                     |                                                                       |                          |
| <ul> <li>Pre-Assembled<br/>Installation.</li> <li>Reduced Maint<br/>Pivot Points.</li> <li>Molded Toggle<br/>Environmentally</li> <li>150 Amp Circuit</li> </ul> | <ul> <li>Torsion Spring for Easy Platform Handling.</li> <li>Heavy-Duty Reinforced Spacer with Automatic Latch.</li> <li>Standard Snubber Kit to Prevent Wear of Liftgate While<br/>in Traveling Position.</li> <li>Meets All TMC Electrical Guidelines for Reduced Service<br/>Requirements.</li> </ul> |       |                                                               |                     |                                                                       |                          |
| AVAILABLE O                                                                                                                                                      | PTIONS FOR MLB SERIES:                                                                                                                                                                                                                                                                                   | ľ     |                                                               |                     |                                                                       |                          |
| <ul> <li>In-Cab Shut Off Switch</li> <li>Heavy-Duty I-Beam Dock Bumpers</li> <li>Light Kits</li> </ul>                                                           |                                                                                                                                                                                                                                                                                                          |       | <ul> <li>Power Down</li> <li>Power Unit Enclosures</li> </ul> |                     |                                                                       |                          |
| Model #                                                                                                                                                          | Platform                                                                                                                                                                                                                                                                                                 |       | oad                                                           |                     | pprox.<br>stall Wt.                                                   | Bed Height<br>Range      |
| MUCCET #<br>MLB-16ET AL                                                                                                                                          | 72" or 84" x 27" + 6"                                                                                                                                                                                                                                                                                    | 1     | pacity<br>00 lbs.                                             |                     | or 720 lbs.                                                           | 34" to 40"               |
| MLB-20ET AL                                                                                                                                                      | 72" or 84" x 27" + 6"                                                                                                                                                                                                                                                                                    | 200   | 00 lbs.                                                       |                     | or 720 lbs.                                                           | 34" to 40"               |
| MLB-25ET AL                                                                                                                                                      | 72" or 84" x 27" + 6"                                                                                                                                                                                                                                                                                    |       | 0 lbs.                                                        |                     | or 835 lbs.                                                           | 34" to 40"               |
| MLB-16ET                                                                                                                                                         | 72" or 84" x 32" + 5"                                                                                                                                                                                                                                                                                    |       | 0 lbs.                                                        |                     | or 815 lbs.                                                           | 34" to 40"               |
| MLB-20ET<br>MLB-25ET                                                                                                                                             | 72" or 84" x 32" + 5"<br>72" or 84" x 32" + 5"                                                                                                                                                                                                                                                           |       | 00 lbs.<br>00 lbs.                                            |                     | or 815 lbs.<br>or 930 lbs.                                            | 34" to 40"<br>34" to 40" |
| MLB-30ET                                                                                                                                                         | 72" or 84" x 32" + 5"                                                                                                                                                                                                                                                                                    |       | 0 lbs.                                                        |                     | or 930 lbs.                                                           | 34" to 40"               |
| MLB-16ET AL                                                                                                                                                      | 72" or 84" x 37" Wedge                                                                                                                                                                                                                                                                                   |       | 0 lbs.                                                        |                     | or 703 lbs.                                                           | 34" to 40"               |
| MLB-20ET AL                                                                                                                                                      | 72" or 84" x 37" Wedge                                                                                                                                                                                                                                                                                   |       | 00 lbs.                                                       |                     | or 703 lbs.                                                           | 34" to 40"               |
| MLB-16ET                                                                                                                                                         | 72" or 84" x 38" Wedge                                                                                                                                                                                                                                                                                   |       | 0 lbs.                                                        |                     | or 818 lbs.                                                           | 34" to 40"               |
|                                                                                                                                                                  | 72" or 84" x 38" Wedge<br>n Bodies, Stake Bodies, and Fla<br>h Toggle Switch Control/Gravity                                                                                                                                                                                                             | tbeds | 00 lbs.                                                       | 800 0               | or 818 lbs.                                                           | 34" to 40"               |
| AL - Aluminum                                                                                                                                                    |                                                                                                                                                                                                                                                                                                          | 5000  |                                                               |                     | 600 Ea                                                                | st Wayne Street          |