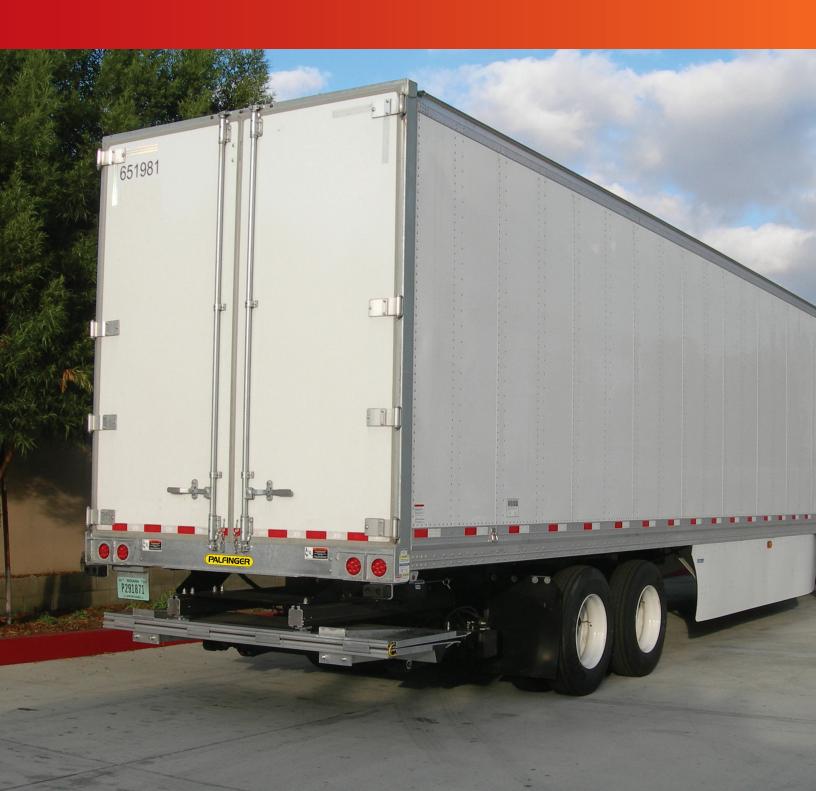

## **HIGHLIGHTS**

**SMART CONTROLS READY FOR TELEMATICS**TO MAKE YOUR EQUIPMENT SMARTER

The Control System, now with built-in visible diagnostics, provides you the status of your lift and can assist you with quickly diagnosing low voltage as well as other problems. Other features include built-in cycle counting, and a re-settable service counter. It's ready for today's telematics technology to provide feedback to fleet management through your truck's CAN bus system. The PC board is now mounted in a sealed heavy duty hinged enclosure.