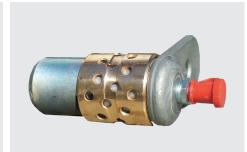

| Lifting Capacity | Platform Length                | Platform Width                                                                  | Bed Height                                                                                                                                                    | Approx. Weight                                                                                                                                                                                                           | Mount Clearance                                                                                                                                                                                                                                                                           |
|------------------|--------------------------------|---------------------------------------------------------------------------------|---------------------------------------------------------------------------------------------------------------------------------------------------------------|--------------------------------------------------------------------------------------------------------------------------------------------------------------------------------------------------------------------------|-------------------------------------------------------------------------------------------------------------------------------------------------------------------------------------------------------------------------------------------------------------------------------------------|
| (lbs.)           | (Inches)                       | (Inches)                                                                        | (Inches)                                                                                                                                                      | (lbs.)                                                                                                                                                                                                                   | (Inches)                                                                                                                                                                                                                                                                                  |
| 3300             | 74                             | 94                                                                              | 36-56                                                                                                                                                         | 1220                                                                                                                                                                                                                     | 76                                                                                                                                                                                                                                                                                        |
| 4400             | 74-82                          | 94                                                                              | 36-56                                                                                                                                                         | 1250-1320                                                                                                                                                                                                                | 72-84                                                                                                                                                                                                                                                                                     |
| 5500             | 74-82                          | 94                                                                              | 36-56                                                                                                                                                         | 1350-1390                                                                                                                                                                                                                | 72-84                                                                                                                                                                                                                                                                                     |
| 6000             | 82                             | 94                                                                              | 38-58                                                                                                                                                         | 1510                                                                                                                                                                                                                     | 84                                                                                                                                                                                                                                                                                        |
|                  | (lbs.)<br>3300<br>4400<br>5500 | (lbs.)     (Inches)       3300     74       4400     74-82       5500     74-82 | (lbs.)         (Inches)         (Inches)           3300         74         94           4400         74-82         94           5500         74-82         94 | (lbs.)         (Inches)         (Inches)         (Inches)           3300         74         94         36-56           4400         74-82         94         36-56           5500         74-82         94         36-56 | (lbs.)         (lnches)         (lnches)         (lnches)         (llbs.)           3300         74         94         36-56         1220           4400         74-82         94         36-56         1250-1320           5500         74-82         94         36-56         1350-1390 |