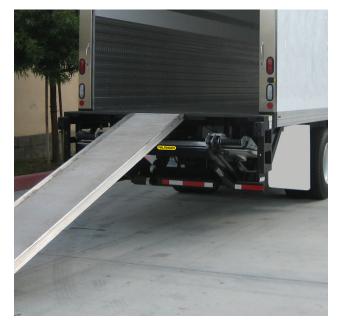

### **OPTIMIZED CONSTRUCTION**

- » Bushings and zerks at all pivot points
- » High quality components
- » Heat treated pins
- » Fixed 3 piece heavy duty rear impact guard
- » Thermo protected PowerPack pre-installed, wired and filled with premium mulit-temp hydraulic fluid
- » 150 AMP circuit breaker
- » Flush mounted hinges for pallet and cart friendly operation
- » Wide lift arm provides added stability

# HIGHLIGHTS

- The PALFINGER ILT series incorporates the well protected, pre-mounted power pack and heavy duty mount from from our larger series of gates with the simplicity of a Two Cylinder mechanical leveling operation.
- » PALFINGER liftgates are built with oversized components for great reliability. Standard hydraulic cylinder locks provide added stability, better user control, and improved operator safety.
- » The platform rotates on a clamped adjustable roller for fast installations to adapt for easier operation on different bed heights.

#### POWERPACK

The thermo protected PowerPack is fully enclosed in the mount tube for fast installations and slides out for easy inspection. By using oversized and thermo protected quality components, maintenance and downtime is minimized.