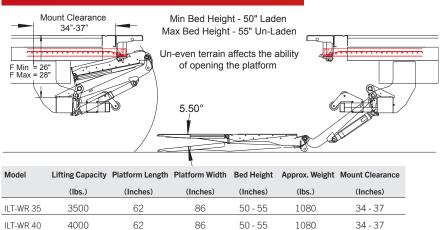

## CONFIGURATIONS

\*50" Min floor height is based upon a laden truck on flat ground with a 4" rear sill without insulation below the X-member