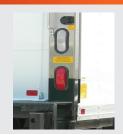

#### **TOGGLE SWITCH**

The molded toggle switch with standard cab shutoff switch provides a simple and user friendly operation.