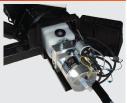

#### POWERPACK

The thermo protected PowerPack is fully enclosed in the mount tube for fast installations and slides out for easy inspection. By using oversized and thermo protected quality components, maintenance and downtime is minimized.