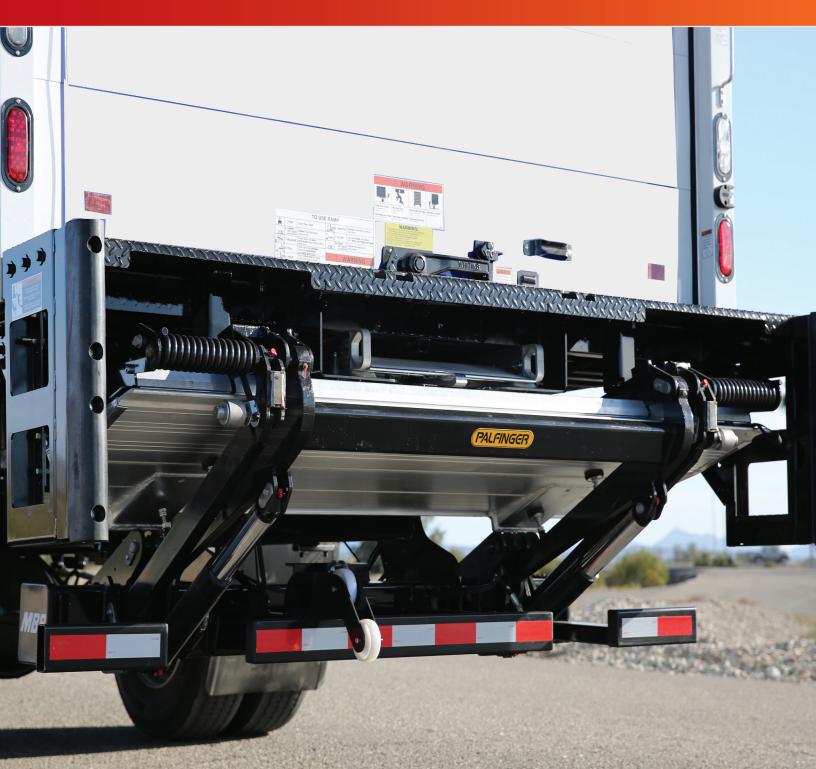

# 62"x 86" HEAVY DUTY & LEVEL RIDE FOLDING LIFTGATE DESIGNED FOR WALK RAMP DUAL PURPOSE APPLICATION

### **OPTIMIZED CONSTRUCTION**

- » Bushings and zerks at all pivot points
- » High quality components
- » Heat treated pins
- » Fixed 3 piece heavy duty rear impact guard
- » Thermo protected PowerPack pre-installed, wired and filled with premium mulit-temp hydraulic fluid
- » 150 AMP circuit breaker
- » Flush mounted hinges for pallet and cart friendly operation
- » Wide lift arm provides added stability

#### STANDARD | SAFETY FEATURES

- » Level ride platform with heavy duty ground rollers
- » Easy operation
  - Clampable, adjustable roller for folding assistance. Ease of operation provided by torsion springs and standard platform tip assist.
  - Marine grade molded toggle switch operation.
- » 2 cylinder stability
- » Cab shut off switch
- » Hydraulic cylinder locks on cylinder ports

# HIGHLIGHTS

- The PALFINGER ILT series incorporates the well protected, pre-mounted power pack and heavy duty mount from from our larger series of gates with the simplicity of a Two Cylinder mechanical leveling operation.
- » PALFINGER liftgates are built with oversized components for great reliability. Standard hydraulic cylinder locks provide added stability, better user control, and improved operator safety.
- » The platform rotates on a clamped adjustable roller for fast installations to adapt for easier operation on different bed heights.