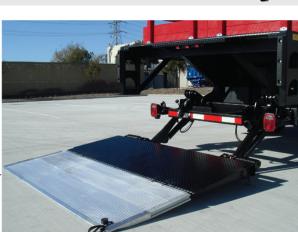

# **ILT TWIN FOLD**

3500 | 4000 lbs. Capacity

62"x 86" HEAVY DUTY AND LEVEL RIDE FOLDING LIFTGATE

F +1 562 924 8318

# **OPTIMIZED CONSTRUCTION**

- Bushings & zerks at all pivot points
- Heat treated pins
- Fixed 3 piece heavy duty rear impact guard
- Thermo protected powerpack pre-installed, wired and filled with multi-grade hydraulic fluid
- Wide lift arm:

Provides added stability Accepts a fixed hitch

150 AMP circuit breaker

## STANDARD | SAFETY FEATURES

- Level ride platform with heavy duty ground rollers
- Easy operation

Clampable, adjustable roller for folding assist Torsion springs and standard platform tip assist

- Dual cylinder stability
- Cab shut off switch
- Hydraulic cylinder locks on cylinder ports
- Flush mounted hinges for pallet and cart friendy operation

# **HIGHLIGHTS**

- The PALFINGER ILT series incorporates the well protected, pre-mounted PowerPack and heavy duty mount from our larger series of gates with simplicity of a two cylinder mechanical leveling operation.
- PALFINGER liftgates are built with oversized components for greater reliability. Our standard hydraulic cylinder lock provides added stability, better user control and improved safety.
- The twin cylinder design can accomodate a fixed receiver hitch. This platform rotates on a clamped adjustable roller for faster installations to adapt for easier operation on different bed heights.

## **GROUND ROLLERS**

Platform ground rollers protect your equipment and parking lot of your customer.