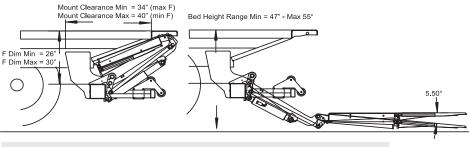

## CONFIGURATIONS

| Model  | Lifting Capacity | Platform Length | Platform Width | Bed Height | Approx. Weight | Mount Clearance |
|--------|------------------|-----------------|----------------|------------|----------------|-----------------|
|        | (lbs.)           | (Inches)        | (Inches)       | (Inches)   | (lbs.)         | (Inches)        |
| ILT 35 | 3500             | 62              | 86             | 47 - 55    | 1150           | 34 - 40         |
| ILT 40 | 4000             | 62              | 86             | 47 - 55    | 1200           | 34 - 40         |