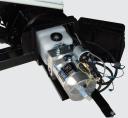

# **POWERPACK**

The thermo-protected PowerPack is fully enclosed in the mount tube for protection and slides out for fast inspection. By using oversized and thermo-protected quality components, maintenance and down time is minimized.