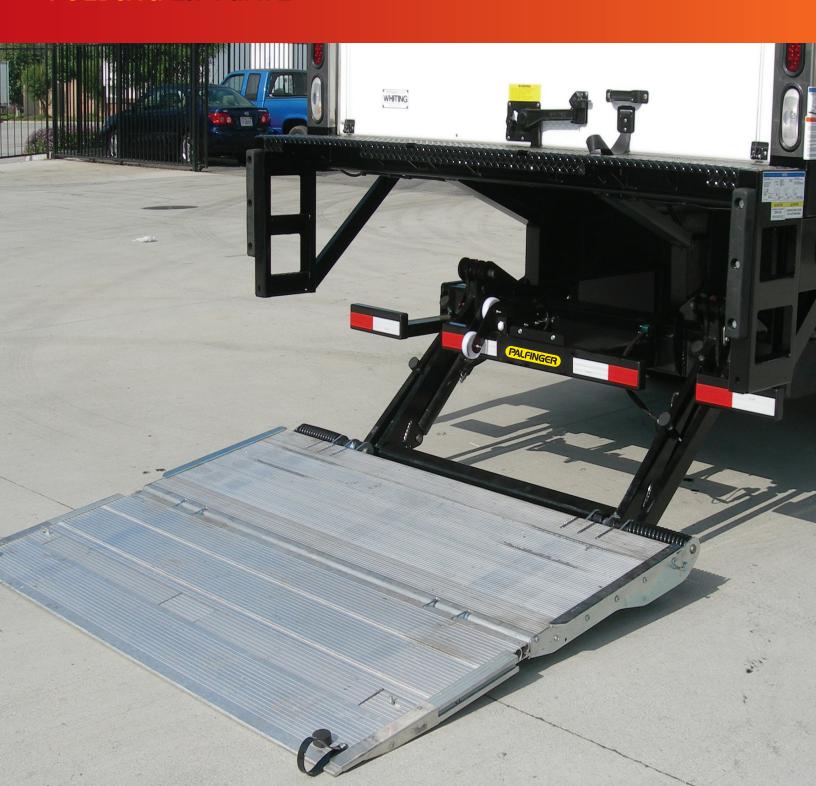

# **ILT TWIN FOLD**

3500 | 4000 lbs. Capacity

62"x 86" HEAVY DUTY AND LEVEL RIDE FOLDING LIFTGATE

F +1 562 924 8318

# **HIGHLIGHTS**

- The PALFINGER ILT series incorporates the well protected, pre-mounted PowerPack and heavy duty mount from our larger series of gates with simplicity of a two cylinder mechanical leveling operation.
- PALFINGER liftgates are built with oversized components for greater reliability. Our standard hydraulic cylinder lock provides added stability, better user control and improved safety.
- The twin cylinder design can accomodate a fixed receiver hitch. This platform rotates on a clamped adjustable roller for faster installations to adapt for easier operation on different bed heights.