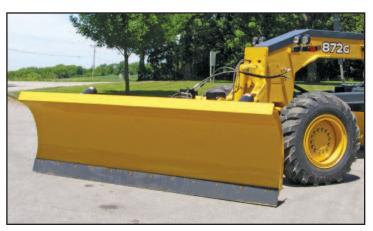

Designed to accept various

couplers

Trip Assemblies: H.D., enclosed trip

spring assemblies

A-Frame Pivot Pin: 2" stress-proof pin

Paint: Powder coat yellow and black

John Deere 744H with 12' front wing and 16' LGP