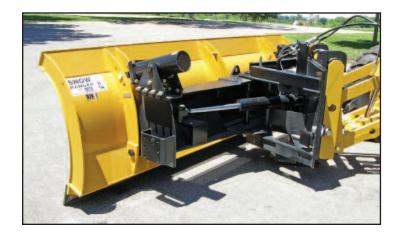

## Monroe Heavy Duty Loader/Grader Plow Model LGP

Moldboard Thickness: 1/4

Moldboard Ribs: Eight, ½" thick vertical ribs

Bottom Angle: 3/4" x 4" x 6"

Boxed for additional reinforcement

Top Angle: ½" x 4" x 6"

Boxed for additional reinforcement

Pushframe: 18" x 42.7# channel

Reinforced with ½" plate

Reversing Cylinders: 4" x 21½" double acting with

cushion valve

2" Fixed Cylinder Pins with

**HD** Mounts

Swivel Plate: 1" thick with oscillation

Designed to accept various

couplers

Trip Assemblies: H.D., enclosed trip

spring assemblies

A-Frame Pivot Pin: 2" stress-proof pin

Paint: Powder coat yellow and black

John Deere 744H with 12' front wing and 16' LGP