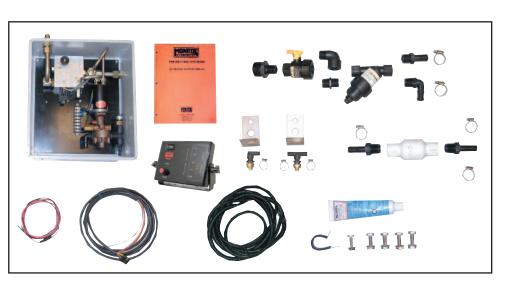

## **Standard System Includes:**

- NEMA Weather-tite Fiberglass Pump Enclosure with Hydraulic, 7GPM pump assembly (Optional 4GPM)
- Glass Filled Polypropylene Plumbing Components
- Black EPDM Hose, I 50PSI
- 5PSI In-Line Check Valve for Nozzles
- 2 Nozzle w/ Brass Tips and Caps
- In Cab Controller with Backlit On/Off System Switch
- · Low Pressure Switch with Indicator Light
- Weather Pack Connections on Harnessing
- Tank Mounting Kits for V-box, Tailgate or Chassis Applications (Fits up to 9" radius dump bodies)
- Powder Coated Mild Steel Mounting Bracketry (Optional Stainless Steel)