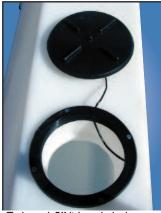

## LDS-455 Hydraulic Liquid Dispensing System



**Tailgate Mount Shown** 

## **Standard System Includes:**

- NEMA Weather-tite Fiberglass Pump Enclosure with Hydraulic, 7GPM pump assembly (Optional 4GPM)
- Glass Filled Polypropylene Plumbing Components
- Black EPDM Hose, I 50PSI
- 5PSI In-Line Check Valve for Nozzles
- 2 Nozzle w/ Brass Tips and Caps
- In Cab Controller with Backlit On/Off System Switch
- · Low Pressure Switch with Indicator Light
- Weather Pack Connections on Harnessing
- Tank Mounting Kits for V-box, Tailgate or Chassis Applications (Fits up to 9" radius dump bodies)
- Powder Coated Mild Steel Mounting Bracketry (Optional Stainless Steel)



Tethered 5" lid and slosh guard, standard on 75 & 100 gallon tanks.

## Manufactured by:



15-200 Gallon, .350" wall, baffled tanks with breather.
(2) large 1<sup>1</sup>/<sub>4</sub>" NPT outlet ports at each end. (Molded in threads)
(2) 5" fill wells with lids on 75, 100 & 200 gallon tanks
Gallon indicators on each end of 75, 100 & 200 gallon tanks.



**Distributed by:**