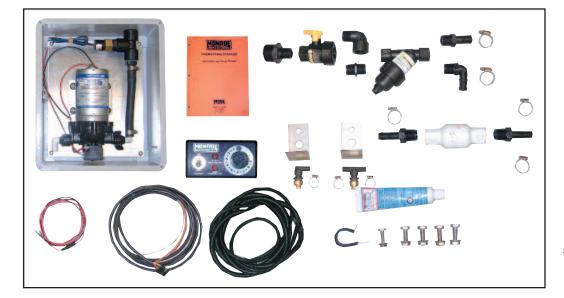

## **Standard System Includes:**

- NEMA Weather-tite Fiberglass Pump Enclosure with I2VDC, 3GPM pump assembly
- Glass Filled Polypropylene Plumbing Components
- Black EPDM Hose, I 50PSI
- 5PSI In-Line Check Valve for Nozzles
- 2 Nozzle w/ Brass Tips and Caps
- In Cab Controller with Backlit Variable Rate Knob
- · Low Pressure Switch with Indicator Light
- Weather Pack Connections on Harnessing
- Tank Mounting Kits for V-box, Tailgate or Chassis Applications (Fits up to 9" radius dump bodies)
- Powder Coated Mild Steel Mounting Bracketry (Optional Stainless Steel)