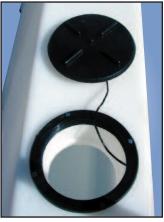

, .350" wall, baffled tanks with breather.
(2) large 1¼" NPT outlet ports each end. (Molded in threads)
(2) 5" fill wells with lids on 75, 100 & 200 gallon tanks
Gallon indicators on each end of 75, 100 & 200 gallon tanks.



## **Standard System Includes:**

- NEMA Weather-tite Fiberglass Pump Enclosure with I2VDC, 3GPM pump assembly
- Glass Filled Polypropylene Plumbing Components
- Black EPDM Hose, I 50PSI
- 5PSI In-Line Check Valve for Nozzles
- 2 Nozzle w/ Brass Tips and Caps
- In Cab Controller with Backlit Variable Rate Knob
- · Low Pressure Switch with Indicator Light
- Weather Pack Connections on Harnessing
- Tank Mounting Kits for V-box, Tailgate or Chassis Applications (Fits up to 9" radius dump bodies)
- Powder Coated Mild Steel Mounting Bracketry (Optional Stainless Steel)





Tethered 5" lid and slosh guard, standard on 75 & 100 gallon tanks.