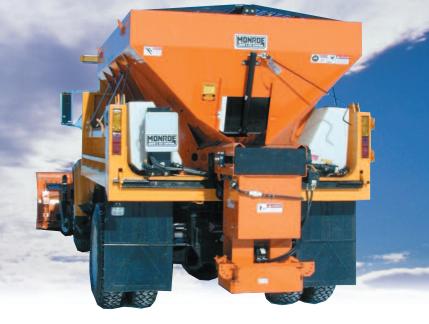

## **Standard System Includes:**

- NEMA Weather-tite Fiberglass Pump Enclosure with I2VDC, 3GPM pump assembly
- Glass Filled Polypropylene Plumbing Components
- Black EPDM Hose, I 50PSI
- 5PSI In-Line Check Valve for Nozzles
- 2 Nozzle w/ Brass Tips and Caps
- In Cab Controller with Backlit Variable Rate Knob
- · Low Pressure Switch with Indicator Light
- Weather Pack Connections on Harnessing
- Tank Mounting Kits for V-box, Tailgate or Chassis Applications (Fits up to 9" radius dump bodies)
- Powder Coated Mild Steel Mounting Bracketry (Optional Stainless Steel)