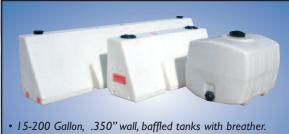

## LDS-333 Electric Liquid Dispensing System

15-200 Gallon, .350" wall, baffled tanks with breather.
(2) large 1¼" NPT outlet ports each end. (Molded in threads)
(2) 5" fill wells with lids on 75, 100 & 200 gallon tanks
Gallon indicators on each end of 75, 100 & 200 gallon tanks.