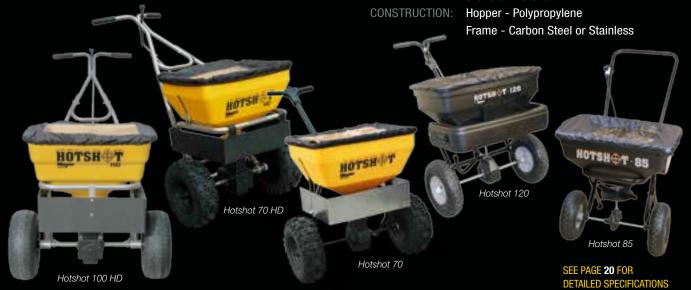

# HOTSHOT

### BROADCAST SPREADERS FOR YEAR-ROUND USE

Meyer Hotshots are compact, easy to maneuver and built to handle extreme conditions. Hotshots are the perfect solution for keeping walkways clear of snow and ice.

#### **QUICK FACTS**

TYPE: Broadcast Spreader

CAPACITY: 0.9 cu. ft. (70 lbs.); 1.0 cu. ft. (85 lbs.);

1.25 cu. ft. (100 lbs.); 1.5 cu. ft. (120 lbs.)

MATERIALS: Bagged Rock Salt, Free-flowing

Granular Material