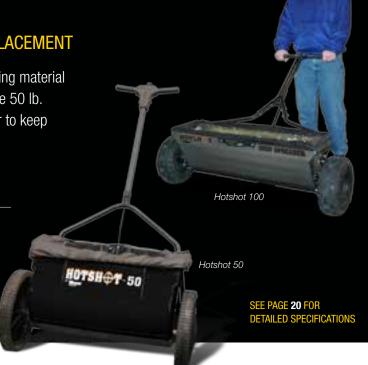

# HOTSHOT

### DROP SPREADERS FOR EXACT MATERIAL PLACEMENT

Meyer Hotshot Drop Spreaders are perfect for spreading material on walkways or pathways. Choose from a polyethylene 50 lb. capacity or a 100 lb. stainless steel capacity spreader to keep your walkways and pathways clear.

#### **QUICK FACTS**

TYPE: Drop Spreader

CAPACITY: 0.8 cu. ft. (50 lbs.); 1.75 cu. ft. (100 lbs.)

MATERIALS: Bagged Rock Salt, Free-flowing

**Granular Material** 

CONSTRUCTION: Hopper - Polyethylene or Stainless Steel