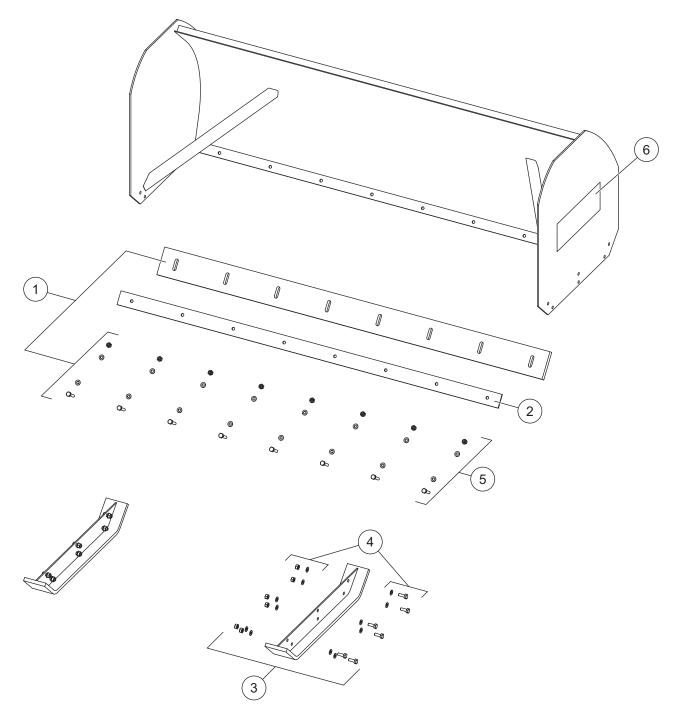

## **Box Plow for Skid-Steer Loaders**

**Parts List** 

Blade Components

| 83170/83175 Blade Components |       |          |                                               |                    |          |     |                                                           |
|------------------------------|-------|----------|-----------------------------------------------|--------------------|----------|-----|-----------------------------------------------------------|
| ltem                         | Part  | Qty      | Description                                   | Item               | Part     | Qty | Description                                               |
| 1                            | 72061 | 1        | 8' Rubber Cutting Edge Kit<br>(incl. item 5)  | ns*                | 83172    | 1   | Label, STORM BOXX –<br>8' Blade Front                     |
|                              | 72062 | 1        | 10' Rubber Cutting Edge Kit<br>(incl. item 5) | ns*                | 83176    | 1   | Label, STORM BOXX –<br>10' Blade Front                    |
| 2                            | 72072 | 1        | 8' Bolting Bar                                | ns*                | 72049    | 2   | Wear Shoe Kit – Super Duty                                |
|                              | 72073 | 1        | 10' Bolting Bar                               |                    |          |     | (incl. item 4)                                            |
| 3                            | 72047 | 2        | Wear Shoe Kit – Standard (incl. item 4)       | ns*                | 72052    | 2   | Wear Shoe Kit – Self Leveling,<br>Standard (incl. item 4) |
| 4                            | 72063 | 2        | Wear Shoe Hardware Kit                        | ns*                | 72054    | 2   | Wear Shoe Kit – Self Leveling,                            |
| 5                            | 72074 | 1        | Cutting Edge Hardware Kit                     |                    |          |     | Super Duty (incl. item 4)                                 |
| 6                            | 83171 | 2        | Label, STORM BOXX™                            | ns*                | 72069    | 1   | Level Gauge                                               |
| ltem 4                       |       |          | 72063 Wear Sh                                 | oe Ha              | rdware K | lit |                                                           |
|                              |       | 6        | 5/8-11 x 2 Hex Cap Screw G5                   |                    |          | 12  | 5/8 Flat Washer                                           |
|                              |       | 6        | 5/8-11 Hex Locknut GB                         |                    |          |     |                                                           |
| ltem 5                       |       |          | 72074 Cutting E                               | dge Ha             | ardware  | Kit |                                                           |
|                              |       | 10†      | 1/2-13 x 2-1/2 Hex Cap Screw G5               |                    |          | 20† | 1/2 Flat Washer                                           |
|                              |       | 10†      | 1/2-13 Hex Locknut GB                         |                    |          |     |                                                           |
|                              | ns =  | = not sl | nown * = Acces                                | * = Accessory Only |          |     | G = Grade                                                 |

† Not all fasteners used for all blade sizes.

Copyright © 2013 Douglas Dynamics, LLC. All rights reserved. This material may not be reproduced or copied, in whole or in part, in any printed, mechanical, electronic, film or other distribution and storage media, without the written consent of Fisher Engineering. Authorization to photocopy items for internal or personal use by Fisher Engineering outlets or snowplow owner is granted.