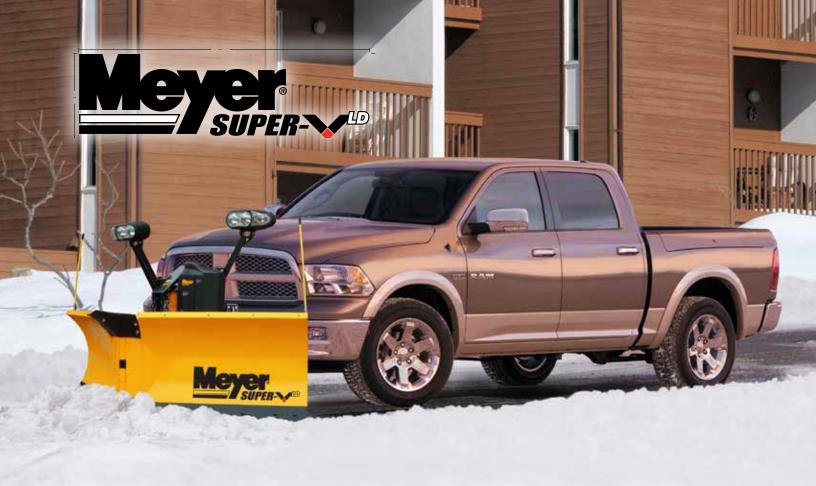

## V-plow performance for ½ ton pick-ups.

**Super-V<sup>LD</sup>** is designed to fit ½ ton pick-ups. This smaller 7.5' blade design provides the same great performance of a larger V-plow, but allows users

to plow in tighter areas such as driveways, condos or small parking lots. The aggressive attack angle provides incredible plowing performance, while each blade can be controlled independently with the touch of one button.