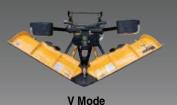

"V" Blade
Positions

Get the convenience
of a "V" blade, scoop
blade or straight blade
by pressing one button.
The dual acting cylinders

lock the blade so you

can back drag snow in any blade position.

Straight Mode