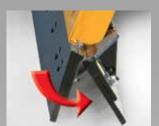

## The Meyer Super-V<sup>LD</sup> features bottom-trip wings that trip independently

**Bottom-Trip Edge** 

features bottom-trip wings that trip independently in any configuration, something the competition can't match.