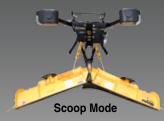

"V" Blade
Positions

Get the convenience
of a "V" blade, scoop
blade or straight blade
by pressing one button.
The dual acting cylinders

lock the blade so you

can back drag snow in any blade position.

Straight Mode