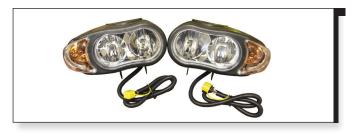

Dual halogen Nite Saber® III lights for better visibility.

Streamlined appearance with an encased power unit that features adjustable drop speed and patented cable management system.

- New lift frame and light bar for greater stability
- Tubular-steel A-frame for greater durability