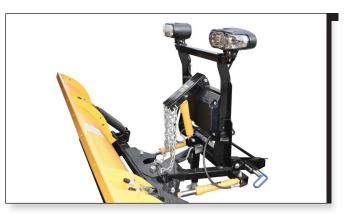

## The New Standard Operating System<sup>™</sup>

Improved ground clearance with advanced in-cab controls

## Introducing the new standard in plow operation

Industry-leading ground clearance for improved stacking and transport height.

It works with:

- 6'8" and 7'6" Drive Pro<sup>™</sup>
- 7'6"- 9' Lot Pro™ and Diamond Edge™
- Road Pro-32<sup>™</sup>

Dual halogen Nite Saber® III lights for better visibility.

Streamlined appearance with an encased power unit that features adjustable drop speed and patented cable management system.

- New lift frame and light bar for greater stability
- Tubular-steel A-frame for greater durability