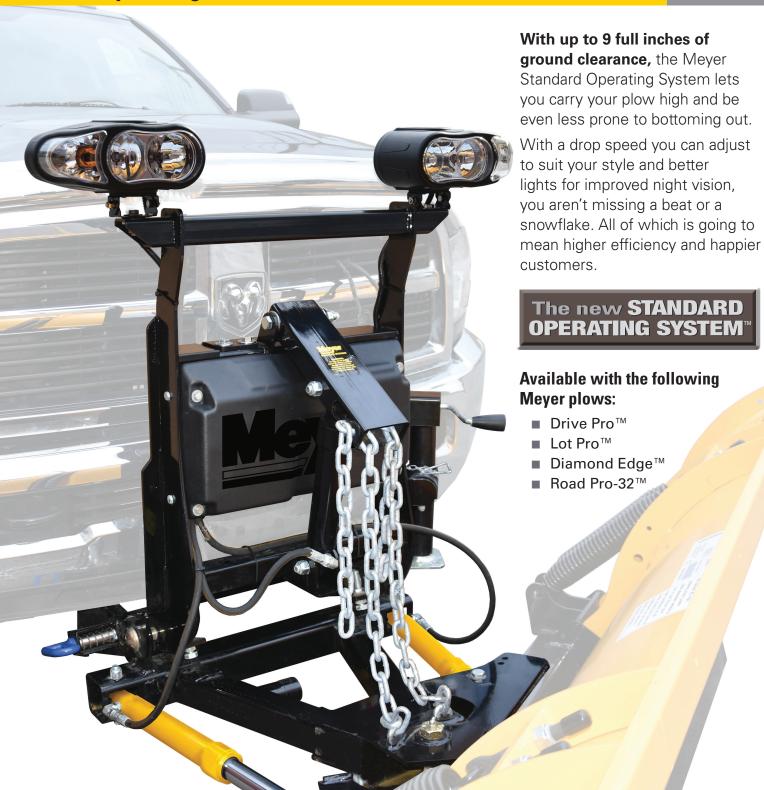

## The New Standard Operating System<sup>™</sup>

Improved ground clearance with advanced in-cab controls

## Introducing the new standard in plow operation

Industry-leading ground clearance for improved stacking and transport height.

It works with:

- 6'8" and 7'6" Drive Pro<sup>™</sup>
- 7'6"- 9' Lot Pro™ and Diamond Edge™
- Road Pro-32<sup>™</sup>

Dual halogen Nite Saber® III lights for better visibility.

Streamlined appearance with an encased power unit that features adjustable drop speed and patented cable management system.

- New lift frame and light bar for greater stability
- Tubular-steel A-frame for greater durability

Pistol grip controller featuring Hands-Free Plowing  $^{\mathsf{M}}$ , one-button functionality and diagnostics.

The new STANDARD OPERATING SYSTEM™

Distributed by

www.meyerproducts.com

18513 Euclid Ave., Cleveland, Ohio 44112 Phone: 216-486-1313 Fax: 216-486-1321