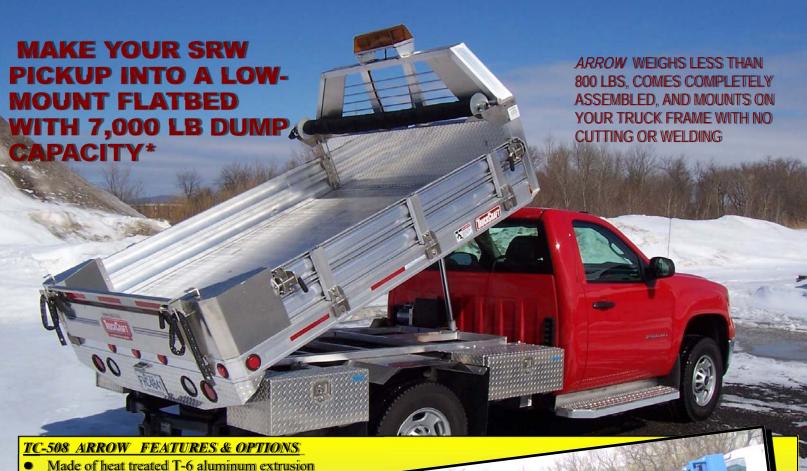

## TC-508 <del>ARROW</del> ALUMINUM DUMPING FLAT FOR PICKUPS

- 3 stage telescopic cylinder for low-mount & efficiency
- Cabguard and truck-specific mounting kit standard
- Deck height is 9-3/8" above frame low CG
- Pre-installed LED marker lights with wiring harness
- Lined stake pockets in rub rail tops—can be omitted
- Tongue-in-groove floor planks are 1/8" thick on top
- Load rating of ARROW is 200 lbs/sf
- Standard 4" aluminum long-sills
- Options Flush D-rings, Diamond aluminum splash guards, Mud flaps, External rub-rail, Alum rack sets 6",12",18",24", Steel hitch plate w/bumper, Tailskirt w/STT& BU lights, Drop-sides w/hinged tailgate
- One year factory warranty