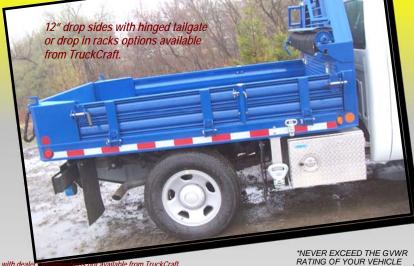

## TC-508 <del>ARROW</del> ALUMINUM DUMPING FLAT FOR PICKUPS

- 3 stage telescopic cylinder for low-mount & efficiency
- Cabguard and truck-specific mounting kit standard
- Deck height is 9-3/8" above frame low CG
- Pre-installed LED marker lights with wiring harness
- Lined stake pockets in rub rail tops—can be omitted
- Tongue-in-groove floor planks are 1/8" thick on top
- Load rating of ARROW is 200 lbs/sf
- Standard 4" aluminum long-sills
- Options Flush D-rings, Diamond aluminum splash guards, Mud flaps, External rub-rail, Alum rack sets 6",12",18",24", Steel hitch plate w/bumper, Tailskirt w/STT& BU lights, Drop-sides w/hinged tailgate
- One year factory warranty