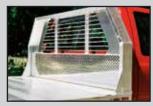

### Cab Guards

Profile Shape with protected window area. Frame is made of 5 1/2" wide extrusion which matches appearance of rub rail. Window opening is profiled to truck window. Bulkhead below window is made of 1/8" bright diamond plate. Cab guard fits into front stake pockets and bolts to bed.