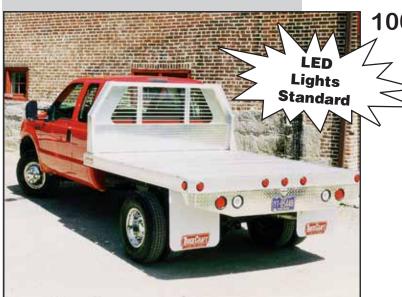

## **TC-500 HEAVY DUTY TRUCK FLATS**

Model 94x9 with optional Cab Guard & Tailboard

FLOOR CONSTRUCTION Plank extrusions provide rigid reinforcement every 5".

CAB GUARD Profile shape with protected window area. 5 1/2" frame matches rub rail appearance. Bulkhead of 1/8" bright diamond plate.

#### **100% Tempered Aluminum Alloy**

100% heat treated aluminum alloy construction for maximum strength, lowest possible weight and great lifelong appearance. All materials are 6061-T6 extrusions with 37,000 PSI minimum tensile strength. The floor is constructed of aluminum alloy plank extrusions that provide rigid reinforcement every 5", and have a tongue-in-groove joint on top to take heavy punishment in stride. The standard longsills are 4" high x 2 1/4" wide structural aluminum channel, with optional 6" or 8" heights available for hoist, or extra heavy duty applications. Rub rails are a custom shape providing 5 1/2" side height with extruded ribs for added strength and improved appearance. The rub rails, as well as the front and back rails, have stake pockets cut into the top. Bed corners are mitered for safety and improved appearance. Body comes complete with flush mounting 2 1/2" grommet style clearance, marker, and I.D. FMVSS lights with wiring harness.