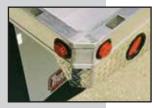

RUB RAIL 5 1/2" custom shaped rub rail with mitered corners & stake pockets cut into the top.

TAILBOARD 10" high, bright diamond plate with wrap around corners. Includes license plate light, 4 1/2" stop, tail, turn and backup lights.

#### **100% Tempered Aluminum Alloy**

100% heat treated aluminum alloy construction for maximum strength, lowest possible weight and great lifelong appearance. All materials are 6061-T6 extrusions with 37,000 PSI minimum tensile strength. The floor is constructed of aluminum alloy plank extrusions that provide rigid reinforcement every 5", and have a tongue-in-groove joint on top to take heavy punishment in stride. The standard longsills are 4" high x 2 1/4" wide structural aluminum channel, with optional 6" or 8" heights available for hoist, or extra heavy duty applications. Rub rails are a custom shape providing 5 1/2" side height with extruded ribs for added strength and improved appearance. The rub rails, as well as the front and back rails, have stake pockets cut into the top. Bed corners are mitered for safety and improved appearance. Body comes complete with flush mounting 2 1/2" grommet style clearance, marker, and I.D. FMVSS lights with wiring harness.