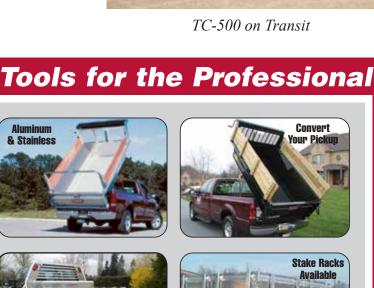

## **TC-500 HEAVY DUTY TRUCK FLATS**

Model 94x9 with optional Cab Guard & Tailboard

FLOOR CONSTRUCTION Plank extrusions provide rigid reinforcement every 5".

CAB GUARD Profile shape with protected window area. 5 1/2" frame matches rub rail appearance. Bulkhead of 1/8" bright diamond plate.

RUB RAIL 5 1/2" custom shaped rub rail with mitered corners & stake pockets cut into the top.

TAILBOARD 10" high, bright diamond plate with wrap around corners. Includes license plate light, 4 1/2" stop, tail, turn and backup lights.

#### **100% Tempered Aluminum Alloy**

100% heat treated aluminum alloy construction for maximum strength, lowest possible weight and great lifelong appearance. All materials are 6061-T6 extrusions with 37,000 PSI minimum tensile strength. The floor is constructed of aluminum alloy plank extrusions that provide rigid reinforcement every 5", and have a tongue-in-groove joint on top to take heavy punishment in stride. The standard longsills are 4" high x 2 1/4" wide structural aluminum channel, with optional 6" or 8" heights available for hoist, or extra heavy duty applications. Rub rails are a custom shape providing 5 1/2" side height with extruded ribs for added strength and improved appearance. The rub rails, as well as the front and back rails, have stake pockets cut into the top. Bed corners are mitered for safety and improved appearance. Body comes complete with flush mounting 2 1/2" grommet style clearance, marker, and I.D. FMVSS lights with wiring harness.

### Cab Guards

Profile Shape with protected window area. Frame is made of 5 1/2" wide extrusion which matches appearance of rub rail. Window opening is profiled to truck window. Bulkhead below window is made of 1/8" bright diamond plate. Cab guard fits into front stake pockets and bolts to bed.

## Tail Boards

Bright diamond plate aluminum with 4 1/2" stop, tail, turn lights, backup lights, license plate light and wiring harness. 10" high with wrap around corners.