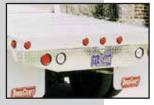

RUB RAIL 5 1/2" custom shaped rub rail with mitered corners & stake pockets cut into the top.

TAILBOARD 10" high, bright diamond plate with wrap around corners. Includes license plate light, 4 1/2" stop, tail, turn and backup lights.

## Tail Boards

Bright diamond plate aluminum with 4 1/2" stop, tail, turn lights, backup lights, license plate light and wiring harness. 10" high with wrap around corners.