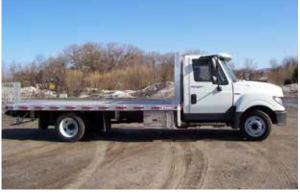

## **TC-500 HEAVY DUTY TRUCK FLATS**

Model 94x9 with optional Cab Guard & Tailboard

FLOOR CONSTRUCTION Plank extrusions provide rigid reinforcement every 5".

CAB GUARD Profile shape with protected window area. 5 1/2" frame matches rub rail appearance. Bulkhead of 1/8" bright diamond plate.

#### **100% Tempered Aluminum Alloy**

100% heat treated aluminum alloy construction for maximum strength, lowest possible weight and great lifelong appearance. All materials are 6061-T6 extrusions with 37,000 PSI minimum tensile strength. The floor is constructed of aluminum alloy plank extrusions that provide rigid reinforcement every 5", and have a tongue-in-groove joint on top to take heavy punishment in stride. The standard longsills are 4" high x 2 1/4" wide structural aluminum channel, with optional 6" or 8" heights available for hoist, or extra heavy duty applications. Rub rails are a custom shape providing 5 1/2" side height with extruded ribs for added strength and improved appearance. The rub rails, as well as the front and back rails, have stake pockets cut into the top. Bed corners are mitered for safety and improved appearance. Body comes complete with flush mounting 2 1/2" grommet style clearance, marker, and I.D. FMVSS lights with wiring harness.

#### Flats

| Truck<br>C.A. | Body<br>Width                                                                                           | Body<br>Length                                                                                                     | Body<br>Weight                                                                                                                                                                |
|---------------|---------------------------------------------------------------------------------------------------------|--------------------------------------------------------------------------------------------------------------------|-------------------------------------------------------------------------------------------------------------------------------------------------------------------------------|
| 56-60"        | 81"                                                                                                     | 7'11"                                                                                                              | 306#                                                                                                                                                                          |
| 56-60"        | 81"                                                                                                     | 8'4"                                                                                                               | 320#                                                                                                                                                                          |
| 56-60"        | 81"                                                                                                     | 9'2"                                                                                                               | 348#                                                                                                                                                                          |
| 56-60"        | 94"                                                                                                     | 7'11"                                                                                                              | 340#                                                                                                                                                                          |
| 56-60"        | 94"                                                                                                     | 8'4"                                                                                                               | 355#                                                                                                                                                                          |
| 56-60"        | 94"                                                                                                     | 9'2"                                                                                                               | 386#                                                                                                                                                                          |
| 84"           | 94"                                                                                                     | 10'0"                                                                                                              | 417#                                                                                                                                                                          |
| 84"           | 94"                                                                                                     | 10'10"                                                                                                             | 464#                                                                                                                                                                          |
| 84"           | 94"                                                                                                     | 12'1"                                                                                                              | 495#                                                                                                                                                                          |
| 60"           | 96"                                                                                                     | 9'2"                                                                                                               | 392#                                                                                                                                                                          |
| 84"           | 96"                                                                                                     | 10'0"                                                                                                              | 424#                                                                                                                                                                          |
| 84"           | 96"                                                                                                     | 10'10"                                                                                                             | 456#                                                                                                                                                                          |
| 84"           | 96"                                                                                                     | 12'1"                                                                                                              | 503#                                                                                                                                                                          |
| 120"          | 96"                                                                                                     | 14'2"                                                                                                              | 582#                                                                                                                                                                          |
|               | C.A.<br>56-60"<br>56-60"<br>56-60"<br>56-60"<br>56-60"<br>84"<br>84"<br>84"<br>84"<br>84"<br>84"<br>84" | C.A.Width56-60"81"56-60"81"56-60"94"56-60"94"56-60"94"84"94"84"94"84"94"84"96"84"96"84"96"84"96"84"96"84"96"84"96" | C.A.WidthLength56-60"81"7'11"56-60"81"9'2"56-60"94"7'11"56-60"94"9'2"56-60"94"9'2"84"94"10'0"84"94"10'10"84"94"12'1"60"96"9'2"84"96"10'0"84"96"10'10"84"96"10'10"84"96"10'10" |