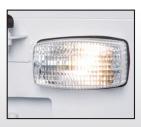

## **Aluminum Treadplate**

Protective guards on front of body panels and on top of tailgate.

**LED Lights** 

Compartment and cargo bed lighting activated by the security system. LED also used for stop/tail/turn/reverse lights.