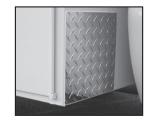

## **Aluminum Treadplate**

Protective guards on front of body panels and on top of tailgate.

**LED Lights** 

Compartment and cargo bed lighting activated by the security system. LED also used for stop/tail/turn/reverse lights.