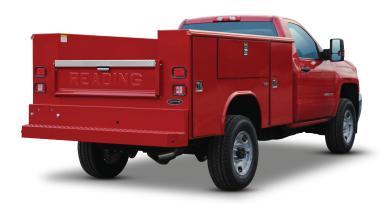

## **CELEBRATING 60 YEARS!**

Have the NEW C2-60 or C2-60S Options Package added to your next Classic II

Reading has upgraded our options package for the premium Reading Classic II service body. The C2-60 and C2-60S packages offer our most popular and industry exclusive options bundled together:

Extend-A-Shelf™

Modular compartment drawer system provides easy pull-out access to contents.

The C2-60 and C2-60S packages are available on the following models:

- Steel 98, 108 and 132 Quick Mount Dealer Advantage
- Aluminum 98, 108 and 132 Quick Mount Dealer Advantage