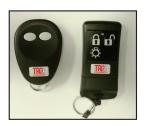

**Latch-Matic®** 

## C2-60

Remote locking system with audible confirmation and security alarm also activates lighting.

## C2-60S

As above, but includes Latch-Matic Smartshield™ for hands free locking.