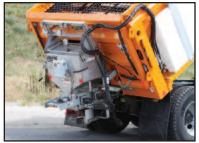

## **Spinner Options:**

Tip-Up Spinner

Front Cross Conveyor with Two Ply High-Temp Rubber Belting and Front Mounted Spinner

Optional Folding Berm Chute for Front Cross Conveyor

Side Spinner w/ Drop Chute

Tailgate Spreader with Dual Discharge