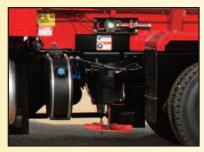

### Front & Rear Grease Extension:

Remote Mounted Grease Extension with Each Grease Point Clearly Labeled. Available for Front and Rear