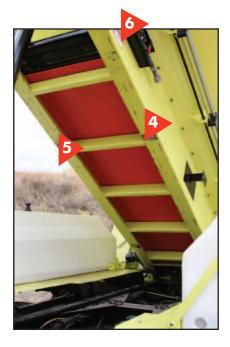

#### **RDS Standard Features:**

- 1. 3/16" Mildsteel Body; 36,000 Yield Strength
- 2. 1/4" Replaceable Floor with 3/16" Removable Chain Shields
- 3. Formed and Boxed Toprail
- 4. 1/4" A36 14" Deep Longsills
- 5. Formed Crossmembers
- 6. 8-Tooth Sprockets Keyed to 2" Drive and Idler Shafts
- 7. Rectangular Double Acting Boxed Perimeter Tailgate
- 8. Receiver Tube Mounted Rear Spinner Assembly
- 34" Wide Conveyor with (2) 6:1 Spur Gearboxes
- 108 Light Group with S/T/T Lights
- Front Telescopic Double Acting Nitrided Hoist Cylinder
- Heavy Duty Pintle Chain

Standard: 87" Top Inside Width, 96" Outside Width, Overall 44" Side Height