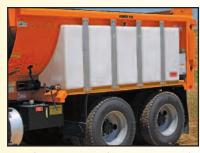

# **RDS (Radius Dump Spreader)**

#### **RDS Standard Features:**

- 1. 3/16" Mildsteel Body; 36,000 Yield Strength
- 2. 1/4" Replaceable Floor with 3/16" Removable Chain Shields
- 3. Formed and Boxed Toprail
- 4. 1/4" A36 14" Deep Longsills
- 5. Formed Crossmembers
- 6. 8-Tooth Sprockets Keyed to 2" Drive and Idler Shafts
- 7. Rectangular Double Acting Boxed Perimeter Tailgate
- 8. Receiver Tube Mounted Rear Spinner Assembly
- 34" Wide Conveyor with (2) 6:1 Spur Gearboxes
- 108 Light Group with S/T/T Lights
- Front Telescopic Double Acting Nitrided Hoist Cylinder
- Heavy Duty Pintle Chain

# **Other Options:**

Fold Up Ladder

3/8" Poly Sub Floor Kit

Stand Alone Cabshield

Rear Cross Conveyor

Top Screens

Fender Mounted Pre-wet Tanks

Side Extensions