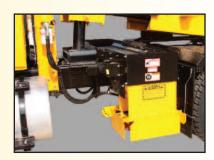

### Front & Rear Grease Extension:

Remote Mounted Grease Extension with Each Grease Point Clearly Labeled. Available for Front and Rear