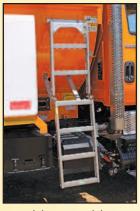

# **Other Options:**

Fold Up Ladder

3/8" Poly Sub Floor Kit

Stand Alone Cabshield

Rear Cross Conveyor

Top Screens

Fender Mounted Pre-wet Tanks

Side Extensions