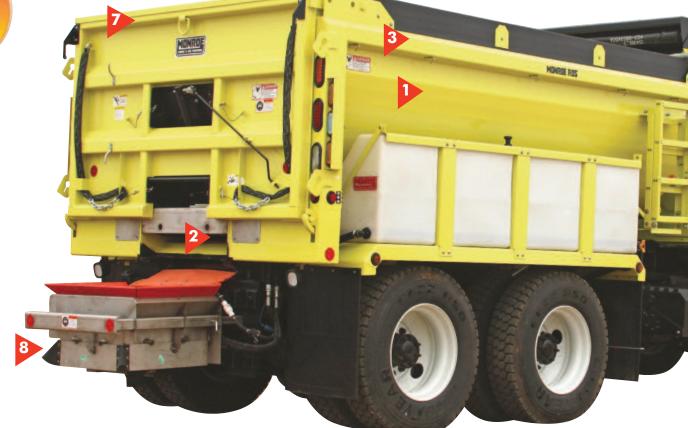

#### **RDS Standard Features:**

- 1. 3/16" Mildsteel Body; 36,000 Yield Strength
- 2. 1/4" Replaceable Floor with 3/16" Removable Chain Shields
- 3. Formed and Boxed Toprail
- 4. 1/4" A36 14" Deep Longsills
- 5. Formed Crossmembers
- 6. 8-Tooth Sprockets Keyed to 2" Drive and Idler Shafts
- 7. Rectangular Double Acting Boxed Perimeter Tailgate
- 8. Receiver Tube Mounted Rear Spinner Assembly
- 34" Wide Conveyor with (2) 6:1 Spur Gearboxes
- 108 Light Group with S/T/T Lights
- Front Telescopic Double Acting Nitrided Hoist Cylinder
- Heavy Duty Pintle Chain