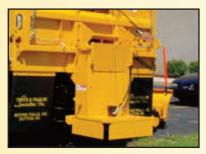

#### **RDS Standard Features:**

- 1. 3/16" Mildsteel Body; 36,000 Yield Strength
- 2. 1/4" Replaceable Floor with 3/16" Removable Chain Shields
- 3. Formed and Boxed Toprail
- 4. 1/4" A36 14" Deep Longsills
- 5. Formed Crossmembers
- 6. 8-Tooth Sprockets Keyed to 2" Drive and Idler Shafts
- 7. Rectangular Double Acting Boxed Perimeter Tailgate
- 8. Receiver Tube Mounted Rear Spinner Assembly
- 34" Wide Conveyor with (2) 6:1 Spur Gearboxes
- 108 Light Group with S/T/T Lights
- Front Telescopic Double Acting Nitrided Hoist Cylinder
- Heavy Duty Pintle Chain