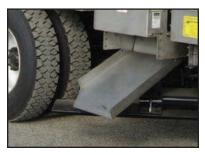

## **Spinner Options:**

Tip-Up Spinner

Front Cross Conveyor with Two Ply High-Temp Rubber Belting and Front Mounted Spinner

Optional Folding Berm Chute for Front Cross Conveyor

Side Spinner w/ Drop Chute

Tailgate Spreader with Dual Discharge