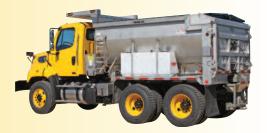

# **RDS (Radius Dump Spreader)**

#### **RDS Standard Features:**

- 1. 3/16" Mildsteel Body; 36,000 Yield Strength
- 2. 1/4" Replaceable Floor with 3/16" Removable Chain Shields
- 3. Formed and Boxed Toprail
- 4. 1/4" A36 14" Deep Longsills
- 5. Formed Crossmembers
- 6. 8-Tooth Sprockets Keyed to 2" Drive and Idler Shafts
- 7. Rectangular Double Acting Boxed Perimeter Tailgate
- 8. Receiver Tube Mounted Rear Spinner Assembly
- 34" Wide Conveyor with (2) 6:1 Spur Gearboxes
- 108 Light Group with S/T/T Lights
- Front Telescopic Double Acting Nitrided Hoist Cylinder
- Heavy Duty Pintle Chain