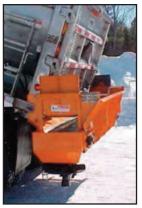

## **Spinner Options:**

Tip-Up Spinner

Front Cross Conveyor with Two Ply High-Temp Rubber Belting and Front Mounted Spinner

Optional Folding Berm Chute for Front Cross Conveyor

Side Spinner w/ Drop Chute

Tailgate Spreader with Dual Discharge