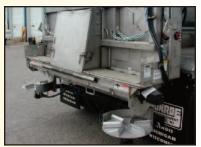

## **Spinner Options:**

Tip-Up Spinner

Front Cross Conveyor with Two Ply High-Temp Rubber Belting and Front Mounted Spinner

Optional Folding Berm Chute for Front Cross Conveyor

Side Spinner w/ Drop Chute

Tailgate Spreader with Dual Discharge