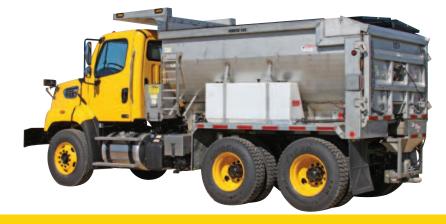

# **RDS (Radius Dump Spreader)**

#### **RDS Standard Features:**

- 1. 3/16" Mildsteel Body; 36,000 Yield Strength
- 2. 1/4" Replaceable Floor with 3/16" Removable Chain Shields
- 3. Formed and Boxed Toprail
- 4. 1/4" A36 14" Deep Longsills
- 5. Formed Crossmembers
- 6. 8-Tooth Sprockets Keyed to 2" Drive and Idler Shafts
- 7. Rectangular Double Acting Boxed Perimeter Tailgate
- 8. Receiver Tube Mounted Rear Spinner Assembly
- 34" Wide Conveyor with (2) 6:1 Spur Gearboxes
- 108 Light Group with S/T/T Lights
- Front Telescopic Double Acting Nitrided Hoist Cylinder
- Heavy Duty Pintle Chain

| Box Length        | Capacity Rear<br>Discharge | Capacity Front<br>Discharge | CA Required | Hoist Capacity   | Weight |
|-------------------|----------------------------|-----------------------------|-------------|------------------|--------|
| 10' RDS (RDS-120) | 7.19 Cu Yds                | 7.11 Cu Yds                 | 84″         | 16 Ton Class 60  | 5240   |
| 11' RDS (RDS-132) | 8.00 Cu Yds                | 7.92 Cu Yds                 | 96″         | 16 Ton Class 60  | 5764   |
| 12' RDS (RDS-144) | 8.81 Cu Yds                | 8.73 Cu Yds                 | 96″ or 102″ | 25 Ton Class 60  | 6288   |
| 13' RDS (RDS-156) | 9.62 Cu Yds                | 9.53 Cu Yds                 | 108″        | 25 Ton Class 80  | 6812   |
| 14' RDS (RDS-168  | 10.43 Cu Yds               | 10.34 Cu Yds                | 114″        | 25 Ton Class 80  | 7336   |
| 15' RDS (RDS-180) | 11.24 Cu Yds               | 11.15 Cu Yds                | 126″        | 25 Ton Class 110 | 7860   |
| 16' RDS (RDS-192) | 12.05 Cu Yds               | 11.95 Cu Yds                | 138″        | 30 Ton Class 110 | 8384   |

Standard: 87" Top Inside Width, 96" Outside Width, Overall 44" Side Height