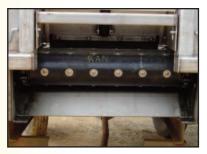

#### **RDS Standard Features:**

- 1. 3/16" Mildsteel Body; 36,000 Yield Strength
- 2. 1/4" Replaceable Floor with 3/16" Removable Chain Shields
- 3. Formed and Boxed Toprail
- 4. 1/4" A36 14" Deep Longsills
- 5. Formed Crossmembers
- 6. 8-Tooth Sprockets Keyed to 2" Drive and Idler Shafts
- 7. Rectangular Double Acting Boxed Perimeter Tailgate
- 8. Receiver Tube Mounted Rear Spinner Assembly
- 34" Wide Conveyor with (2) 6:1 Spur Gearboxes
- 108 Light Group with S/T/T Lights
- Front Telescopic Double Acting Nitrided Hoist Cylinder
- Heavy Duty Pintle Chain