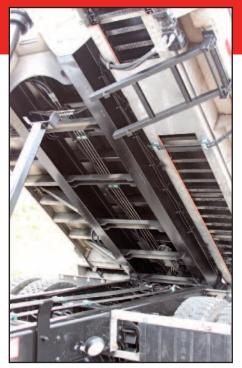

**Standard Features:** 

- ¾" Structurally Engineered Body
- High Tensile Floor
- Cab Protector
- 6-Panel, Double-Acting Tailgate
- Dirt-shedding, Boxed Top Rails
- Overcenter Lock, Air Release Tailgate Latch
- Nitrated Telescopic Hoist Cylinder
- Two 4" Timed Tilt Cylinders
- Stainless Hinge Pins
- Grease Line Extensions
- Stainless Removable Conveyor
- 25:1 Drive System
- Adjustable Spinner / Berm Chute
- Adjustable Spinner with Poly Disc
- Sealed Light System
- Available in Various Materials
- 35 Degree Tilt Angle

## **Monroe Snow & Ice Control**

A Division of Monroe Truck Equipment 1051 W. 7th Street, Monroe, WI 53566 PH: 800-880-0109 • FX: 608-328-8390 www.monroetruck.com

Adjustable Spinner / Berm Chute

▲ 4" Tilt Cylinder