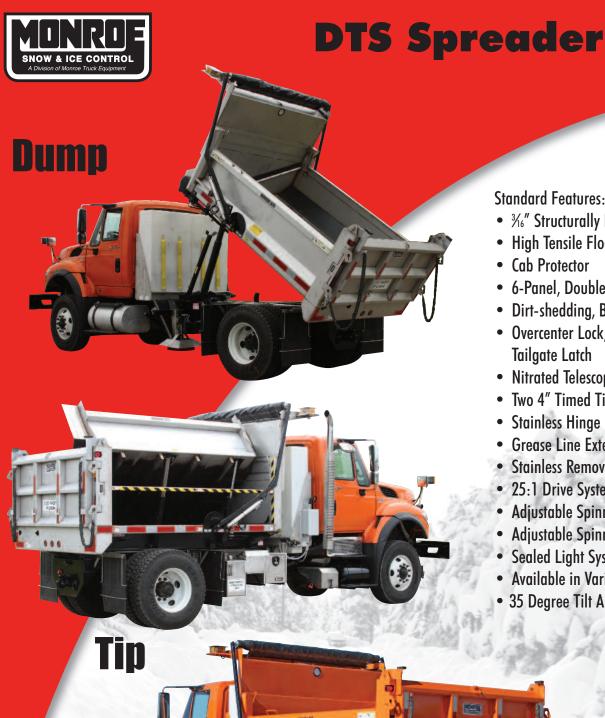

**Standard Features:** 

- ¾" Structurally Engineered Body
- High Tensile Floor
- Cab Protector
- 6-Panel, Double-Acting Tailgate
- Dirt-shedding, Boxed Top Rails
- Overcenter Lock, Air Release Tailgate Latch
- Nitrated Telescopic Hoist Cylinder
- Two 4" Timed Tilt Cylinders
- Stainless Hinge Pins
- Grease Line Extensions
- Stainless Removable Conveyor
- 25:1 Drive System
- Adjustable Spinner / Berm Chute
- Adjustable Spinner with Poly Disc
- Sealed Light System
- Available in Various Materials
- 35 Degree Tilt Angle

▲ Bolt-On Hinges with Stainless Steel Pins