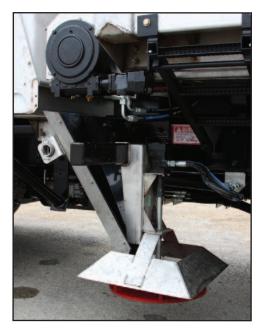

s
- Overcenter Lock, Air Release Tailgate Latch
- Nitrated Telescopic Hoist Cylinder
- Two 4" Timed Tilt Cylinders
- Stainless Hinge Pins
- Grease Line Extensions
- Stainless Removable Conveyor
- 25:1 Drive System
- Adjustable Spinner / Berm Chute
- Adjustable Spinner with Poly Disc
- Sealed Light System
- Available in Various Materials
- 35 Degree Tilt Angle

**Spread** 

www.monroetruck.com

**Other Product Offerings: Snowplow • Hitches Tailgate Spreaders Liquid Systems • Scrapers V-Box Spreaders • Wings** 



A Removable Conveyor



25:1 Drive System & Screw Adjustable Gate



▲ Bolt-On Hinges with Stainless Steel Pins



## **Monroe Snow & Ice Control**

A Division of Monroe Truck Equipment 1051 W. 7th Street, Monroe, WI 53566 PH: 800-880-0109 • FX: 608-328-8390 www.monroetruck.com





Adjustable Spinner / Berm Chute



▲ 4" Tilt Cylinder