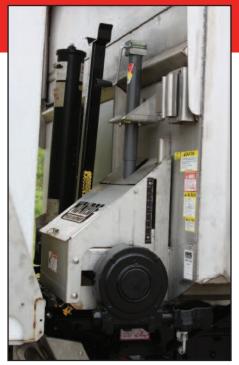

**Standard Features:** 

- ¾" Structurally Engineered Body
- High Tensile Floor
- Cab Protector
- 6-Panel, Double-Acting Tailgate
- Dirt-shedding, Boxed Top Rails
- Overcenter Lock, Air Release Tailgate Latch
- Nitrated Telescopic Hoist Cylinder
- Two 4" Timed Tilt Cylinders
- Stainless Hinge Pins
- Grease Line Extensions
- Stainless Removable Conveyor
- 25:1 Drive System
- Adjustable Spinner / Berm Chute
- Adjustable Spinner with Poly Disc
- Sealed Light System
- Available in Various Materials
- 35 Degree Tilt Angle

**Spread** 

www.monroetruck.com

**Other Product Offerings: Snowplow • Hitches Tailgate Spreaders Liquid Systems • Scrapers V-Box Spreaders • Wings** 

A Removable Conveyor

25:1 Drive System & Screw Adjustable Gate