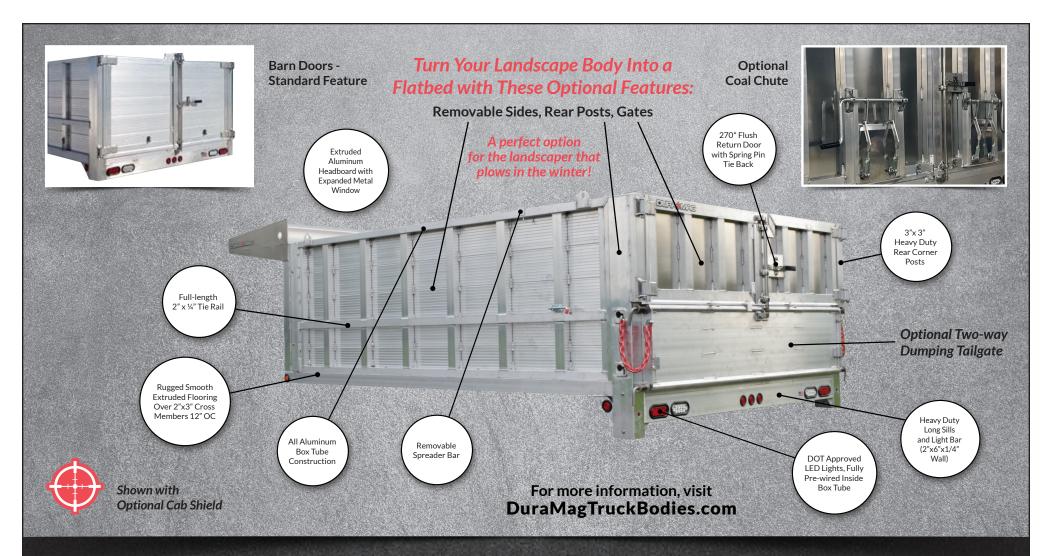

## STANDARD FEATURES

- ALL ALUMINUM Box Tube
- Heavy Duty Long Sills & Light Bar 2" x 6" x .250"
- Cross Members at 12" OC 2" x 3" x 1/8"
- Premium B-Tube Perimeter Frame
- Tongue and Groove Extruded Aluminum Flooring
- Extruded Aluminum Headboard with Expanded Metal Window

- Heavy Duty Rear Corner Posts 3" x 3"
- Barn Doors with Polished Stainless Steel Locking Bar
- Flat Bar Tie Rail 2" x 1/4"
- LED Lights Fully Pre-wired Inside Box Tube
- Heavy Duty 3/16" Aluminum Extruded Floor
- Extruded Aluminum Headboard with Expanded Metal Window
- Extruded Sides with Dirt-shedding Extrusion