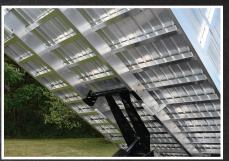

Optional Cab Shield up to 42"

Optional Factory Installed Champion Hoist

Standard HD Subframe with 12" OC Cross Members