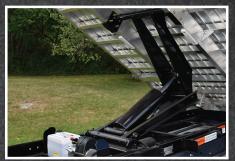

Optional Cab Shield up to 42"

Optional Factory Installed Champion Hoist

Standard HD Subframe with 12" OC Cross Members