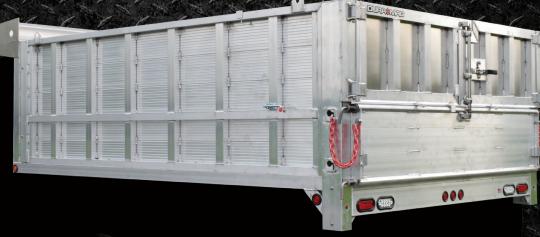

Shown with Optional Cab Shield, Two-Way Dumping Tailgate, Removable Sides, Corner Posts, and Rear Gates

For more information, visit

DuraMagTruckBodies.com

- Heavy Duty Rear Corner Posts 3" x 3"
- Barn Doors with Polished Stainless Steel Locking Bar
- Flat Bar Tie Rail 2" x 1/4"
- LED Lights Fully Pre-wired Inside Box Tube
- Heavy Duty 3/16" Aluminum Extruded Floor
- Extruded Aluminum Headboard with Expanded Metal Window
- Extruded Sides with Dirt-shedding Extrusion