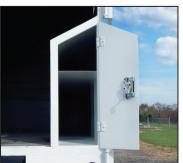

#### L-Shaped Truck Tool Boxes Add Storage, Flexibility

ARBORTECH offers truck tool boxes in an L-shaped configuration to maximize storage space on our forestry bodies. This helps to ensure the tools you need are always easily accessible at every job site.

#### Our Standard Tool Box Features Include:

- · Space-efficient, L-shaped design
- · Stainless steel T handle latches
- 3-point locking system for optimum security
- · Adjustable shelves and eight rope hooks
- Recessed doors with fully concealed stainless steel hinges
- · Clip-on type automotive door seals