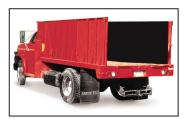

## Our Chip Bodies Provide Years of Dependable Service

ARBORTECH chip bodies are ready to stand up to your toughest challenges with a 96-inch wide design for maximum payload capacity.

Our chip bodies are available in 10-, 11-, 12-, 14- and 16-foot lengths and offer superior quality, fit and finish.

Ladder box with pole pruner shelf

**NEW Tailgate Cam Latch** 

Standard hitch bar

- Ladder box with pole pruner shelf and rear lockable door
- Body cleaned with a high-temperature, high-pressure chemical wash to etch the steel before applying a high-grade automotive primer to ensure a durable finish
- Undercoating on underside of floor and toolboxes to enhance durability

- Coal tar epoxy bed liner for a rugged, corrosion-resistant interior finish
- White or black finish paint (Additional colors are optional)
- Fully enclosed lights and wiring harness that are weather- and debris-resistant