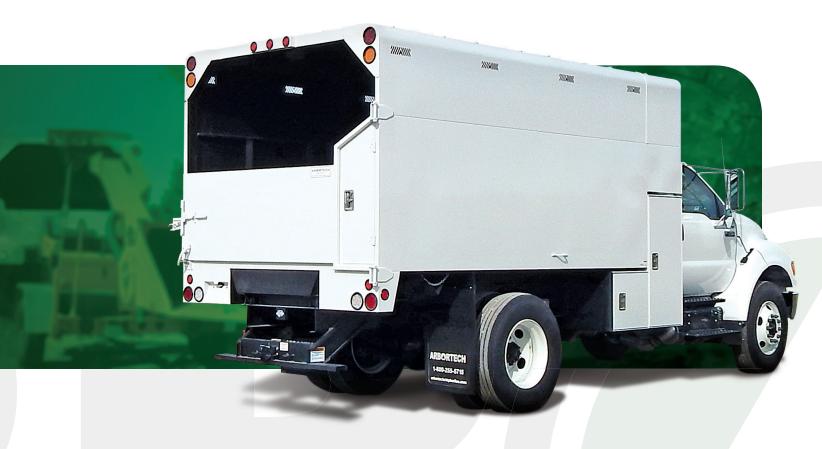

## Our Chip Bodies Provide Years of Dependable Service

ARBORTECH chip bodies are ready to stand up to your toughest challenges with a 96-inch wide design for maximum payload capacity.

Our chip bodies are available in 10-, 11-, 12-, 14- and 16-foot lengths and offer superior quality, fit and finish.

Ladder box with pole pruner shelf

**NEW Tailgate Cam Latch** 

Standard hitch bar

- Ladder box with pole pruner shelf and rear lockable door
- Body cleaned with a high-temperature, high-pressure chemical wash to etch the steel before applying a high-grade automotive primer to ensure a durable finish
- Undercoating on underside of floor and toolboxes to enhance durability