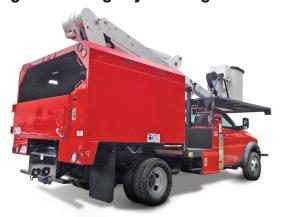

### Our Municipal – Urban Forestry Aerial Body Package Offers Agility in Congested Areas

ARBORTECH's municipal – urban forestry body gives tree care professionals a compact unit ideally suited for operating on narrow streets and crowded neighborhoods. Engineered to fit most 19,500 GVWR truck chassis, our municipal – urban forestry body is constructed with all the heavy-duty features included on our bodies for larger chassis. Standard integrated tool boxes provide plenty of secure storage for tools and equipment.

#### Our Standard Municipal - Urban Forestry Aerial Body Package Includes:

- Compatibility with most 19,500 GVWR chassis applications
- 7' L body package with smooth side exterior
- Integrated toolbox package for maximum storage
- Galvanneal steel construction
- All stainless steel handles & locks
- Curbside swing tailgate
- All LED lights & strobes
- Quality urethane enamel paint process
- Industry-leading warranty