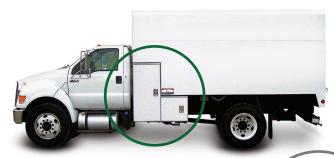

#### L-Shaped Truck Tool Boxes Add Storage, Flexibility

ARBORTECH offers truck tool boxes in an L-shaped configuration to maximize storage space on our forestry bodies. This helps to ensure the tools you need are always easily accessible at every job site.

#### Our Standard Tool Box Features Include:

- · Space-efficient, L-shaped design
- · Stainless steel T handle latches
- 3-point locking system for optimum security
- · Adjustable shelves and eight rope hooks
- Recessed doors with fully concealed stainless steel hinges
- · Clip-on type automotive door seals