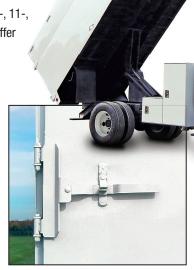

#### L-Shaped Truck Tool Boxes Add Storage, Flexibility

ARBORTECH offers truck tool boxes in an L-shaped configuration to maximize storage space on our forestry bodies. This helps to ensure the tools you need are always easily accessible at every job site.

#### Our Standard Tool Box Features Include:

- · Space-efficient, L-shaped design
- · Stainless steel T handle latches
- 3-point locking system for optimum security
- · Adjustable shelves and eight rope hooks
- Recessed doors with fully concealed stainless steel hinges
- · Clip-on type automotive door seals