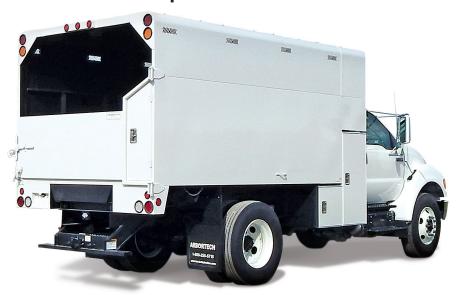

## Our Chip Bodies Provide Years of Dependable Service

ARBORTECH chip bodies are ready to stand up to your toughest challenges with a 96-inch wide design for maximum payload capacity.

Our chip bodies are available in 10-, 11-, 12-, 14- and 16-foot lengths and offer superior quality, fit and finish.

Ladder box with pole pruner shelf

**NEW Tailgate Cam Latch** 

Standard hitch bar

- Ladder box with pole pruner shelf and rear lockable door
- Body cleaned with a high-temperature, high-pressure chemical wash to etch the steel before applying a high-grade automotive primer to ensure a durable finish
- Undercoating on underside of floor and toolboxes to enhance durability

- Coal tar epoxy bed liner for a rugged, corrosion-resistant interior finish
- White or black finish paint (Additional colors are optional)
- Fully enclosed lights and wiring harness that are weather- and debris-resistant