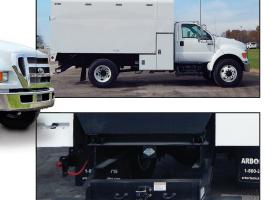

## Our Chip Bodies Provide Years of Dependable Service

ARBORTECH chip bodies are ready to stand up to your toughest challenges with a 96-inch wide design for maximum payload capacity.

Our chip bodies are available in 10-, 11-, 12-, 14- and 16-foot lengths and offer superior quality, fit and finish.

Ladder box with pole pruner shelf

**NEW Tailgate Cam Latch** 

Standard hitch bar

- Ladder box with pole pruner shelf and rear lockable door
- Body cleaned with a high-temperature, high-pressure chemical wash to etch the steel before applying a high-grade automotive primer to ensure a durable finish
- Undercoating on underside of floor and toolboxes to enhance durability

- Coal tar epoxy bed liner for a rugged, corrosion-resistant interior finish
- White or black finish paint (Additional colors are optional)
- Fully enclosed lights and wiring harness that are weather- and debris-resistant