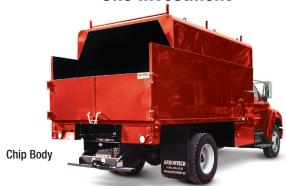

## Our Chip Bodies Provide Years of Dependable Service

ARBORTECH chip bodies are ready to stand up to your toughest challenges with a 96-inch wide design for maximum payload capacity.

Our chip bodies are available in 10-, 11-, 12-, 14- and 16-foot lengths and offer superior quality, fit and finish.

Ladder box with pole pruner shelf

**NEW Tailgate Cam Latch** 

Standard hitch bar

- Ladder box with pole pruner shelf and rear lockable door
- Body cleaned with a high-temperature, high-pressure chemical wash to etch the steel before applying a high-grade automotive primer to ensure a durable finish
- Undercoating on underside of floor and toolboxes to enhance durability

- Coal tar epoxy bed liner for a rugged, corrosion-resistant interior finish
- White or black finish paint (Additional colors are optional)
- Fully enclosed lights and wiring harness that are weather- and debris-resistant