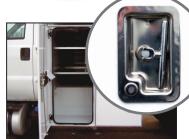

Standard reinforced door panels with durable 'T' locking latches

#### Our Standard Tool Box Features Include:

- · Space-efficient, L-shaped design
- · Stainless steel T handle latches
- 3-point locking system for optimum security
- · Adjustable shelves and eight rope hooks
- Recessed doors with fully concealed stainless steel hinges
- · Clip-on type automotive door seals