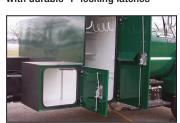

#### L-Shaped Truck Tool Boxes Add Storage, Flexibility

ARBORTECH offers truck tool boxes in an L-shaped configuration to maximize storage space on our forestry bodies. This helps to ensure the tools you need are always easily accessible at every job site.

Standard reinforced door panels with durable 'T' locking latches

#### Our Standard Tool Box Features Include:

- · Space-efficient, L-shaped design
- · Stainless steel T handle latches
- 3-point locking system for optimum security
- · Adjustable shelves and eight rope hooks
- Recessed doors with fully concealed stainless steel hinges
- · Clip-on type automotive door seals